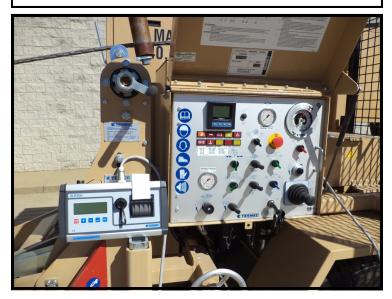

## **HYDRAULIC UNDERGROUND PULLER;**

CONDUX MODEL ARS701 40,000 LB. PULLER **BULL-WHEEL DIAMETER: 23.6 INCHES NEGATIVE SELF-ACTING HYDRAULIC BRAKE HYD. DYNAMETER WITH SET POINT & AUTO. CON-**TROL OF MAXIMUM PULL. HYDRAULIC OIL COOLING SYSTEM. ON BOARD REEL WINDER WITH AUTO. LEVELWIND. HYD. QUICK CONNECTS TO CONTROL A SEPARATE REEL WINDER INSTEAD OF BUILT IN ONE. **CLOSED HYD. CIRCUIT FOR STEPLESS SPEED VARIA-**TION IN BOTH ROTATING DIRECTIONS. MACHINE IS PROVIDED WITH A PULL PRE-SETTING SYSTEM THAT MAINTAINS THE PRE SET PULLING VALUE (ALSO WHEN THE SPEED IS REDUCED TO "0") BY AUTO-MATICALLY ADJUSTING THE OPERATION SPEED AC-CORDING TO THE FRICTION AND UNEXPECTED LOADS WHICH MAY OCCUR.

OPTIONAL ELECTRONICPULL AND SPEED RECORDER REMOVEABLE OPERATOR PROTECTION SCREEN ADDITIONAL MANUAL STABILIZER JACK FOR UNDERGROUND PULLING OPERATIONS. ADJUSTABLE SIDE TO SIDE FAIRLEAD ROLLER FOR PULLING LINE. WEIGHT: 13,500 LBS. RIGID AXLE FOR TOWING AT MAX. SPEED AT 18.6 MPH WITH MECHANICAL PARKING BRAKE. 315/60R22.5 RADIAL TIRES.

## **PULLER PERFORMANCE:**

MAX PULL: 40,000 LBF SPEED @ MAX. PULL: 1.4 MPH

MAX. SPEED: 3.1 MPH

**PULL @ MAX. SPEED: 17,985 LBF** 

280 HP DIESEL ENGINE

GROUNDING CONNECTION POINT HYDRAULIC FRONT STABILIZER