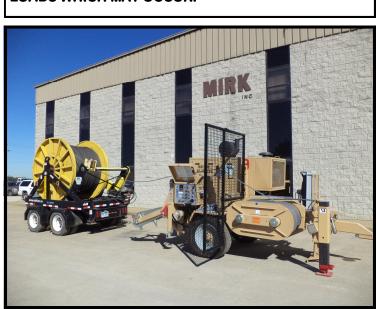

## **MIRK # CONDUX ARS701**

## **HYDRAULIC UNDERGROUND PULLER;**

CONDUX MODEL ARS701 40,000 LB. PULLER **BULL-WHEEL DIAMETER: 23.6 INCHES NEGATIVE SELF-ACTING HYDRAULIC BRAKE HYD. DYNAMETER WITH SET POINT & AUTO. CON-**TROL OF MAXIMUM PULL. HYDRAULIC OIL COOLING SYSTEM. ON BOARD REEL WINDER WITH AUTO. LEVELWIND. HYD. QUICK CONNECTS TO CONTROL A SEPARATE REEL WINDER INSTEAD OF BUILT IN ONE. **CLOSED HYD. CIRCUIT FOR STEPLESS SPEED VARIA-**TION IN BOTH ROTATING DIRECTIONS. MACHINE IS PROVIDED WITH A PULL PRE-SETTING SYSTEM THAT MAINTAINS THE PRE SET PULLING VALUE (ALSO WHEN THE SPEED IS REDUCED TO "0") BY AUTO-MATICALLY ADJUSTING THE OPERATION SPEED AC-CORDING TO THE FRICTION AND UNEXPECTED LOADS WHICH MAY OCCUR.

OPTIONAL ELECTRONICPULL AND SPEED RECORDER REMOVEABLE OPERATOR PROTECTION SCREEN ADDITIONAL MANUAL STABILIZER JACK FOR UNDERGROUND PULLING OPERATIONS. ADJUSTABLE SIDE TO SIDE FAIRLEAD ROLLER FOR PULLING LINE. WEIGHT: 13,500 LBS. RIGID AXLE FOR TOWING AT MAX. SPEED AT 18.6 MPH WITH MECHANICAL PARKING BRAKE. 315/60R22.5 RADIAL TIRES.

## **PULLER PERFORMANCE:**

MAX PULL: 40,000 LBF SPEED @ MAX. PULL: 1.4 MPH

MAX. SPEED: 3.1 MPH

**PULL @ MAX. SPEED: 17,985 LBF** 

280 HP DIESEL ENGINE

GROUNDING CONNECTION POINT HYDRAULIC FRONT STABILIZER