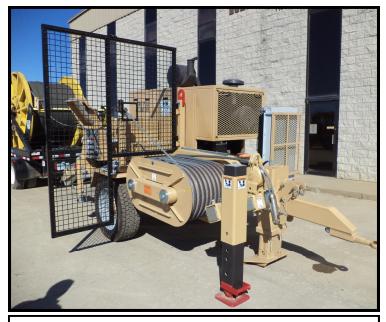

## **MIRK # CONDUX ARS701**

## **HYDRAULIC UNDERGROUND PULLER;**

CONDUX MODEL ARS701 40,000 LB. PULLER **BULL-WHEEL DIAMETER: 23.6 INCHES NEGATIVE SELF-ACTING HYDRAULIC BRAKE HYD. DYNAMETER WITH SET POINT & AUTO. CON-**TROL OF MAXIMUM PULL. HYDRAULIC OIL COOLING SYSTEM. ON BOARD REEL WINDER WITH AUTO. LEVELWIND. HYD. QUICK CONNECTS TO CONTROL A SEPARATE REEL WINDER INSTEAD OF BUILT IN ONE. **CLOSED HYD. CIRCUIT FOR STEPLESS SPEED VARIA-**TION IN BOTH ROTATING DIRECTIONS. MACHINE IS PROVIDED WITH A PULL PRE-SETTING SYSTEM THAT MAINTAINS THE PRE SET PULLING VALUE (ALSO WHEN THE SPEED IS REDUCED TO "0") BY AUTO-MATICALLY ADJUSTING THE OPERATION SPEED AC-CORDING TO THE FRICTION AND UNEXPECTED LOADS WHICH MAY OCCUR.

OPTIONAL ELECTRONICPULL AND SPEED RECORDER REMOVEABLE OPERATOR PROTECTION SCREEN ADDITIONAL MANUAL STABILIZER JACK FOR UNDERGROUND PULLING OPERATIONS. ADJUSTABLE SIDE TO SIDE FAIRLEAD ROLLER FOR PULLING LINE. WEIGHT: 13,500 LBS. RIGID AXLE FOR TOWING AT MAX. SPEED AT 18.6 MPH WITH MECHANICAL PARKING BRAKE. 315/60R22.5 RADIAL TIRES.

## **PULLER PERFORMANCE:**

MAX PULL: 40,000 LBF SPEED @ MAX. PULL: 1.4 MPH

MAX. SPEED: 3.1 MPH

**PULL @ MAX. SPEED: 17,985 LBF** 

280 HP DIESEL ENGINE

GROUNDING CONNECTION POINT HYDRAULIC FRONT STABILIZER