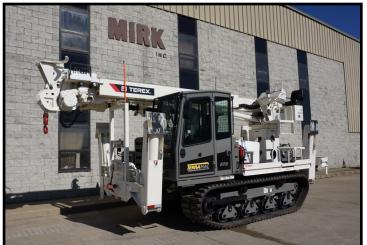

### **ATV TRACK CARRIER:**

NEW TERRAMAC MODEL RT6U S.N. 6UEH00005 CUMMINS B4.5 DIESEL ENGINE (155 HP.) TWO SPEED HYDROSTATIC TRANSMISSION HIGH PRESSURE HYDRAULIC CONTROL SYSTEM <u>TRACKS:</u> RUBBER ENCAPSULATED TRACKS WITH STEEL REINFORCED , ENDLESS LINK DESIGN. FULL FLOATING UNDER CARRIER ASSEMBLIES. 40 GALLON FUEL TANK TWO-STAGE SPEED CONTROL SLOPE CLIMBING ABILITY IS 57% HEAT AND AIR CONDITIONING IN CAB 20,000 LB. FRONT MOUNTED WINCH D.P. <u>GROUND PRESSURE, LOADED: 6.9 LBS. / P.S.I.</u>

#### **BODY:**

SINGLE MAN CAB W/ R.O.P.S. TREAD PLATE FLAT BED W/ SIDE RAILS BACK UP CAMERA H.D. PINTLE HITCH

### **DIMENSIONS:**

LENGTH: 19' TIP TO TIP 25'8" OVERALL WIDTH: 8'6" WIDE HEIGHT: 11'1" TALL WEIGHT: 31,500 LBS.

# <u>MIRK # 999H</u>

DIGGER DERRICK: **TEREX DISTRIBUTION DIGGER DERRICK MODEL: COMMANDER 4047** S.N. 2190568126 MOUNTED CENTER OVER REAR **OPERATOR'S RIDING SEAT** 18,660 LBS. MAX. CAPACITY **47' MAX. SHEAVE HEIGHT** SINGLE T-HANDLE CONTROL TRANSFERABLE POLE CLAWS TIP WINCH AND TOP CONTROLS PIN ON BUCKET W/ 300 LB. CAPACITY HYDRAULIC FIBERGLASS 3rd. STAGE 2 SPEED ; 12,000 FT. LB. DIGGER MOTOR **CONTINUOUS ROTATION 2 SETS RADIAL ARM OUTRIGGERS** HYDRAULIC TOOL CIRCUIT WITH RETRACT REEL **18" ROCK BULLET ROCK AUGER** 