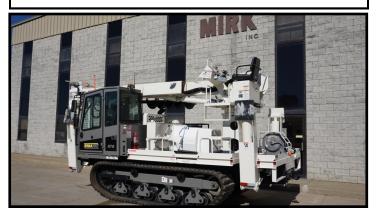

### **ATV TRACK CARRIER:**

NEW TERRAMAC MODEL RT6U S.N. 6UEH00005 CUMMINS B4.5 DIESEL ENGINE (155 HP.) TWO SPEED HYDROSTATIC TRANSMISSION HIGH PRESSURE HYDRAULIC CONTROL SYSTEM <u>TRACKS:</u> RUBBER ENCAPSULATED TRACKS WITH STEEL REINFORCED , ENDLESS LINK DESIGN. FULL FLOATING UNDER CARRIER ASSEMBLIES. 40 GALLON FUEL TANK TWO-STAGE SPEED CONTROL SLOPE CLIMBING ABILITY IS 57% HEAT AND AIR CONDITIONING IN CAB 20,000 LB. FRONT MOUNTED WINCH D.P. <u>GROUND PRESSURE, LOADED: 6.9 LBS. / P.S.I.</u>

#### **BODY:**

SINGLE MAN CAB W/ R.O.P.S. TREAD PLATE FLAT BED W/ SIDE RAILS BACK UP CAMERA H.D. PINTLE HITCH

### **DIMENSIONS:**

LENGTH: 19' TIP TO TIP 25'8" OVERALL WIDTH: 8'6" WIDE HEIGHT: 11'1" TALL WEIGHT: 31,500 LBS.

# <u>MIRK # 999H</u>

DIGGER DERRICK: **TEREX DISTRIBUTION DIGGER DERRICK MODEL: COMMANDER 4047** S.N. 2190568126 MOUNTED CENTER OVER REAR **OPERATOR'S RIDING SEAT** 18,660 LBS. MAX. CAPACITY **47' MAX. SHEAVE HEIGHT** SINGLE T-HANDLE CONTROL TRANSFERABLE POLE CLAWS TIP WINCH AND TOP CONTROLS PIN ON BUCKET W/ 300 LB. CAPACITY HYDRAULIC FIBERGLASS 3rd. STAGE 2 SPEED ; 12,000 FT. LB. DIGGER MOTOR **CONTINUOUS ROTATION 2 SETS RADIAL ARM OUTRIGGERS** HYDRAULIC TOOL CIRCUIT WITH RETRACT REEL **18" ROCK BULLET ROCK AUGER** 