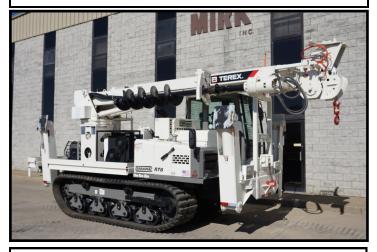

### **ATV TRACK CARRIER:**

NEW TERRAMAC MODEL RT6U S.N. 6UEH00005 CUMMINS B4.5 DIESEL ENGINE (155 HP.) TWO SPEED HYDROSTATIC TRANSMISSION HIGH PRESSURE HYDRAULIC CONTROL SYSTEM <u>TRACKS:</u> RUBBER ENCAPSULATED TRACKS WITH STEEL REINFORCED , ENDLESS LINK DESIGN. FULL FLOATING UNDER CARRIER ASSEMBLIES. 40 GALLON FUEL TANK TWO-STAGE SPEED CONTROL SLOPE CLIMBING ABILITY IS 57% HEAT AND AIR CONDITIONING IN CAB 20,000 LB. FRONT MOUNTED WINCH D.P. <u>GROUND PRESSURE, LOADED: 6.9 LBS. / P.S.I.</u>

#### **BODY:**

SINGLE MAN CAB W/ R.O.P.S. TREAD PLATE FLAT BED W/ SIDE RAILS BACK UP CAMERA H.D. PINTLE HITCH

### **DIMENSIONS:**

LENGTH: 19' TIP TO TIP 25'8" OVERALL WIDTH: 8'6" WIDE HEIGHT: 11'1" TALL WEIGHT: 31,500 LBS.

# <u>MIRK # 999H</u>

DIGGER DERRICK: **TEREX DISTRIBUTION DIGGER DERRICK MODEL: COMMANDER 4047** S.N. 2190568126 MOUNTED CENTER OVER REAR **OPERATOR'S RIDING SEAT** 18,660 LBS. MAX. CAPACITY **47' MAX. SHEAVE HEIGHT** SINGLE T-HANDLE CONTROL TRANSFERABLE POLE CLAWS TIP WINCH AND TOP CONTROLS PIN ON BUCKET W/ 300 LB. CAPACITY HYDRAULIC FIBERGLASS 3rd. STAGE 2 SPEED ; 12,000 FT. LB. DIGGER MOTOR **CONTINUOUS ROTATION 2 SETS RADIAL ARM OUTRIGGERS** HYDRAULIC TOOL CIRCUIT WITH RETRACT REEL **18" ROCK BULLET ROCK AUGER** 