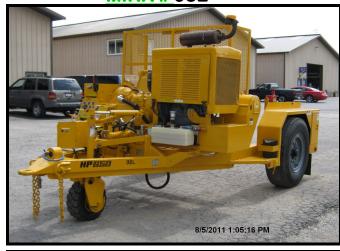

## **CABLE PULLING UNIT:**

HOGG DAVIS HP650 HI-PRODUCTION
OVERHEAD OR UNDERGROUND CABLE PULLER
ON AND OFF ROAD DURABILITY
UP TO 40,000 LBS. LINE PULL
HYDRAULIC SELF LOADING
20,000 LB. REEL LIFT CAPACITY
LOAD REELS 50" TO 108" DIAM. X 56" WIDE
SELF MANEUVERABLE HYD. DRIVE WHEEL
POWER UNIT SLIDES FORE AND AFT TO
ADJUST FOR REEL DIAMETER
MECHANICALLY POWERED FRICTION DRIVE SYS
6 DRIVE ROLLERS APPLY UP TO 14,000 LBS.
OF FORCE AGAINST THE REEL FLANGES

## **TRAILER MOUNTED:**

BOXED HEAVY STRUCTURAL STEEL FRAME 20,000 LB. STUB SPINDLE AXLES HEAVY DUTY CAST HUBS AND DRUMS 9:00x20 WHEELS 14-80/R20 TIRES G.A.W.R. 13,500 LBS. H.D. PINTLE STYLE HITCH SAFETY CHAINS 7 PRONG LARGE TRAILER PLUG D.O.T. SPEC. LIGHTING

## **MIRK #98L**

AUXILIARY CAPSTAN POWER SHAFT
4 CYL CONTINENTAL 66 HP LIQUID COOLED
TWO - SPEED TRANSMISSION WITH OIL
EMERSED REVERSING CLUTCHES
2 1/2" REEL MANDREL (ARBOR BAR)
REAR MANUAL STABILIZER JACKS
FRONT CONTROLS
DRIVE ROLLERS ARE EASILY ADJUSTED FOR
REEL WIDTH BY CRANK ACTUATED SCREWS
(2) BEACON STYLE STROBE LIGHTS
10 GALLON HYDRAULIC RESERVOIR WITH
SUCTION FILTER & OIL LEVEL SIGHT GUAGE
2 BUILT IN STORAGE COMPARTMENTS