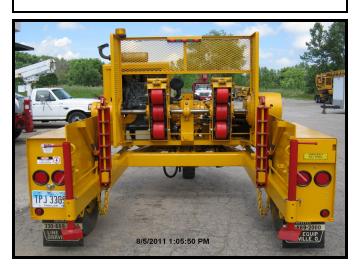

## **CABLE PULLING UNIT:**

HOGG DAVIS HP650 HI-PRODUCTION
OVERHEAD OR UNDERGROUND CABLE PULLER
ON AND OFF ROAD DURABILITY
UP TO 40,000 LBS. LINE PULL
HYDRAULIC SELF LOADING
20,000 LB. REEL LIFT CAPACITY
LOAD REELS 50" TO 108" DIAM. X 56" WIDE
SELF MANEUVERABLE HYD. DRIVE WHEEL
POWER UNIT SLIDES FORE AND AFT TO
ADJUST FOR REEL DIAMETER
MECHANICALLY POWERED FRICTION DRIVE SYS
6 DRIVE ROLLERS APPLY UP TO 14,000 LBS.
OF FORCE AGAINST THE REEL FLANGES

## **TRAILER MOUNTED:**

BOXED HEAVY STRUCTURAL STEEL FRAME 20,000 LB. STUB SPINDLE AXLES HEAVY DUTY CAST HUBS AND DRUMS 9:00x20 WHEELS 14-80/R20 TIRES G.A.W.R. 13,500 LBS. H.D. PINTLE STYLE HITCH SAFETY CHAINS 7 PRONG LARGE TRAILER PLUG D.O.T. SPEC. LIGHTING

## **MIRK #98L**

AUXILIARY CAPSTAN POWER SHAFT
4 CYL CONTINENTAL 66 HP LIQUID COOLED
TWO - SPEED TRANSMISSION WITH OIL
EMERSED REVERSING CLUTCHES
2 1/2" REEL MANDREL (ARBOR BAR)
REAR MANUAL STABILIZER JACKS
FRONT CONTROLS
DRIVE ROLLERS ARE EASILY ADJUSTED FOR
REEL WIDTH BY CRANK ACTUATED SCREWS
(2) BEACON STYLE STROBE LIGHTS
10 GALLON HYDRAULIC RESERVOIR WITH
SUCTION FILTER & OIL LEVEL SIGHT GUAGE
2 BUILT IN STORAGE COMPARTMENTS