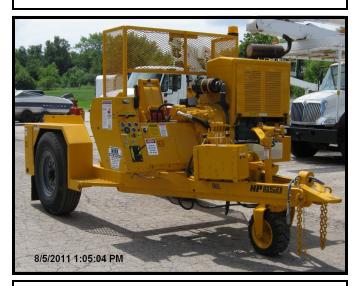

## **CABLE PULLING UNIT:**

HOGG DAVIS HP650 HI-PRODUCTION
OVERHEAD OR UNDERGROUND CABLE PULLER
ON AND OFF ROAD DURABILITY
UP TO 40,000 LBS. LINE PULL
HYDRAULIC SELF LOADING
20,000 LB. REEL LIFT CAPACITY
LOAD REELS 50" TO 108" DIAM. X 56" WIDE
SELF MANEUVERABLE HYD. DRIVE WHEEL
POWER UNIT SLIDES FORE AND AFT TO
ADJUST FOR REEL DIAMETER
MECHANICALLY POWERED FRICTION DRIVE SYS
6 DRIVE ROLLERS APPLY UP TO 14,000 LBS.
OF FORCE AGAINST THE REEL FLANGES

## **TRAILER MOUNTED:**

BOXED HEAVY STRUCTURAL STEEL FRAME 20,000 LB. STUB SPINDLE AXLES HEAVY DUTY CAST HUBS AND DRUMS 9:00x20 WHEELS 14-80/R20 TIRES G.A.W.R. 13,500 LBS. H.D. PINTLE STYLE HITCH SAFETY CHAINS 7 PRONG LARGE TRAILER PLUG D.O.T. SPEC. LIGHTING

## **MIRK #98L**

AUXILIARY CAPSTAN POWER SHAFT
4 CYL CONTINENTAL 66 HP LIQUID COOLED
TWO - SPEED TRANSMISSION WITH OIL
EMERSED REVERSING CLUTCHES
2 1/2" REEL MANDREL (ARBOR BAR)
REAR MANUAL STABILIZER JACKS
FRONT CONTROLS
DRIVE ROLLERS ARE EASILY ADJUSTED FOR
REEL WIDTH BY CRANK ACTUATED SCREWS
(2) BEACON STYLE STROBE LIGHTS
10 GALLON HYDRAULIC RESERVOIR WITH
SUCTION FILTER & OIL LEVEL SIGHT GUAGE
2 BUILT IN STORAGE COMPARTMENTS