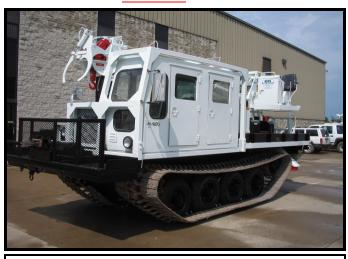

## MIRK # 987G

## **ATV TRACK CARRIER:**

GO—TRACT MODEL GT 1600 NT S.N. 08-02-05 CUMMINS 4 BT 3.9 LITER DIESEL ENGINE SPICER 5-SPEED MANUAL TRANSMISSION OC-15 REAR DIFFERENTIAL SPICER PLANETARYS (077SD102) 12 TOOTH DRIVE COGS 6.50 – 16 SOLID RUBBER TIRES OIL BATH HUBS

## BODY:

TREADPLATE DECKING W/ SIDEBOARD OVERALL LENGTH—22 FT. OVERALL WIDTH—8' 4" 34" WIDE TRACKS 31" BETWEEN TRACKS 10' 2" STORED HEIGHT POLE CARRYING RACK W/ TIE DOWNS

## **DIGGER DERRICK:**

TELELECT CAPTAIN 3900
39' MAXIMUM SHEAVE HEIGHT
18,200 LBS. MAXIMUM LIFT CAPACITY
OPERATORS RIDING SEAT
SINGLE T—HANDLE CONTROL
TURRET WINCH WITH 1" ROPE
HYDRAULIC POLE CLAWS
HYDRAULIC FIBERGLASS THIRD STAGE
SINGLE SPEED 12,000 FT. LB. DIGGER MOTOR
CONTINUOUS ROTATION
HYDRAULIC FOOT THROTTLE
1—SET A-FRAME OUTRIGGERS
PENGO 20" DIRT AUGER