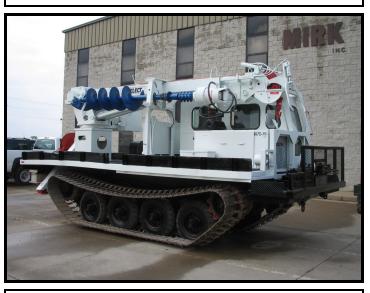

## MIRK # 987G

## **ATV TRACK CARRIER:**

GO—TRACT MODEL GT 1600 NT S.N. 08-02-05 CUMMINS 4 BT 3.9 LITER DIESEL ENGINE SPICER 5-SPEED MANUAL TRANSMISSION OC-15 REAR DIFFERENTIAL SPICER PLANETARYS (077SD102) 12 TOOTH DRIVE COGS 6.50 – 16 SOLID RUBBER TIRES OIL BATH HUBS

## BODY:

TREADPLATE DECKING W/ SIDEBOARD OVERALL LENGTH—22 FT. OVERALL WIDTH—8' 4" 34" WIDE TRACKS 31" BETWEEN TRACKS 10' 2" STORED HEIGHT POLE CARRYING RACK W/ TIE DOWNS

## **DIGGER DERRICK:**

TELELECT CAPTAIN 3900
39' MAXIMUM SHEAVE HEIGHT
18,200 LBS. MAXIMUM LIFT CAPACITY
OPERATORS RIDING SEAT
SINGLE T—HANDLE CONTROL
TURRET WINCH WITH 1" ROPE
HYDRAULIC POLE CLAWS
HYDRAULIC FIBERGLASS THIRD STAGE
SINGLE SPEED 12,000 FT. LB. DIGGER MOTOR
CONTINUOUS ROTATION
HYDRAULIC FOOT THROTTLE
1—SET A-FRAME OUTRIGGERS
PENGO 20" DIRT AUGER