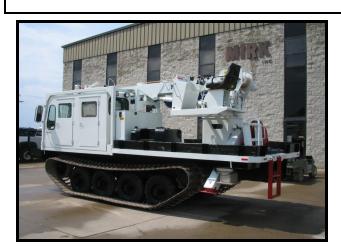

## MIRK # 987G

## **ATV TRACK CARRIER:**

GO—TRACT MODEL GT 1600 NT S.N. 08-02-05 CUMMINS 4 BT 3.9 LITER DIESEL ENGINE SPICER 5-SPEED MANUAL TRANSMISSION OC-15 REAR DIFFERENTIAL SPICER PLANETARYS (077SD102) 12 TOOTH DRIVE COGS 6.50 – 16 SOLID RUBBER TIRES OIL BATH HUBS

## BODY:

TREADPLATE DECKING W/ SIDEBOARD OVERALL LENGTH—22 FT. OVERALL WIDTH—8' 4" 34" WIDE TRACKS 31" BETWEEN TRACKS 10' 2" STORED HEIGHT POLE CARRYING RACK W/ TIE DOWNS

## **DIGGER DERRICK:**

TELELECT CAPTAIN 3900
39' MAXIMUM SHEAVE HEIGHT
18,200 LBS. MAXIMUM LIFT CAPACITY
OPERATORS RIDING SEAT
SINGLE T—HANDLE CONTROL
TURRET WINCH WITH 1" ROPE
HYDRAULIC POLE CLAWS
HYDRAULIC FIBERGLASS THIRD STAGE
SINGLE SPEED 12,000 FT. LB. DIGGER MOTOR
CONTINUOUS ROTATION
HYDRAULIC FOOT THROTTLE
1—SET A-FRAME OUTRIGGERS
PENGO 20" DIRT AUGER