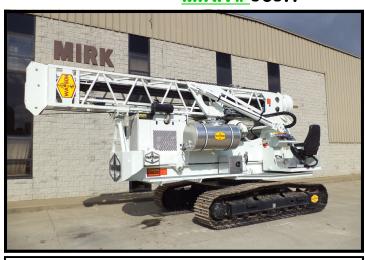

## **MIRK #969H**

## **FOUNDATION DRILL:**

2013 WATSON 2500CM SHORT MAST **JOHN DEERE DIESEL ENGINE (173 HP) TORQUE CONVERTOR DRIVEN POWERSHIFT FUNK MODEL 2000 TRANSMISSION ROTARY: SINGLE REDUCTION WITH HEAVY DUTY** SPIRAL BEVEL GEAR AND PINION. ROLLER TYPE **KELLY DRIVE: OUTPUT TORQUE** TO 81,000 FT. LBS. **DIGGING DEPTH: 54'** TELESCOPING THREE ELEMENT KELLY BAR: 8" OUTER, 6" INTERMEDIATE, 4 1/4" SOLID **INNER BAR, 4" KELLY STUB. KELLY OPERATING** PERFORMANCE: CROWD FORCE TO 24,000 LBS. **OUTER ELEMENT IS CONTROLLED FULL LENGTH BY** A HYDRAULIC CYLINDER. SERVICE WINCH: PULLMASTER M12, 12,000 LB.