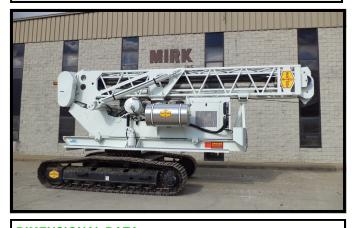

## **MIRK #969H**

## **FOUNDATION DRILL:**

2013 WATSON 2500CM SHORT MAST **JOHN DEERE DIESEL ENGINE (173 HP) TORQUE CONVERTOR DRIVEN POWERSHIFT FUNK MODEL 2000 TRANSMISSION ROTARY: SINGLE REDUCTION WITH HEAVY DUTY** SPIRAL BEVEL GEAR AND PINION. ROLLER TYPE **KELLY DRIVE: OUTPUT TORQUE** TO 81,000 FT. LBS. **DIGGING DEPTH: 54'** TELESCOPING THREE ELEMENT KELLY BAR: 8" OUTER, 6" INTERMEDIATE, 4 1/4" SOLID **INNER BAR, 4" KELLY STUB. KELLY OPERATING** PERFORMANCE: CROWD FORCE TO 24,000 LBS. **OUTER ELEMENT IS CONTROLLED FULL LENGTH BY** A HYDRAULIC CYLINDER. SERVICE WINCH: PULLMASTER M12, 12,000 LB.