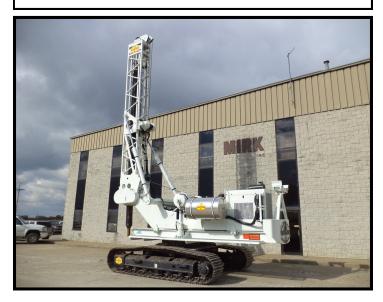

## **MIRK #969H**

## **FOUNDATION DRILL:**

2013 WATSON 2500CM SHORT MAST **JOHN DEERE DIESEL ENGINE (173 HP) TORQUE CONVERTOR DRIVEN POWERSHIFT FUNK MODEL 2000 TRANSMISSION ROTARY: SINGLE REDUCTION WITH HEAVY DUTY** SPIRAL BEVEL GEAR AND PINION. ROLLER TYPE **KELLY DRIVE: OUTPUT TORQUE** TO 81,000 FT. LBS. **DIGGING DEPTH: 54'** TELESCOPING THREE ELEMENT KELLY BAR: 8" OUTER, 6" INTERMEDIATE, 4 1/4" SOLID **INNER BAR, 4" KELLY STUB. KELLY OPERATING** PERFORMANCE: CROWD FORCE TO 24,000 LBS. **OUTER ELEMENT IS CONTROLLED FULL LENGTH BY** A HYDRAULIC CYLINDER. SERVICE WINCH: PULLMASTER M12, 12,000 LB.