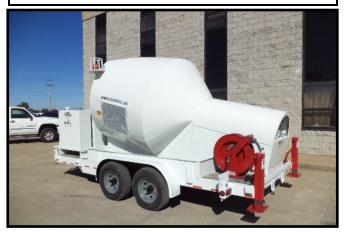

## **TRAILER MOUNTED RODDER:**

HUDSON 10,000 LB. TRAILER (2) 5,200 LB. AXLES 10,000 LB. TONGUE JACK PINTLE HITCH - ADJUSTABLE 6 PRONG TRAILER PLUG ELECTRIC BRAKES - BOTH AXLES SAFETY BREAKAWAY SYSTEM 83" DECK WIDTH 102" OVERALL WIDTH 16' DECK LENGTH TREATED PINE DECK ST225/75R15 8PR TIRES DOT LIGHTING PACKAGE

JOHN DEERE SERIES 220 DIESEL ENGINE 4 CYLINDER 20 GAL. FUEL TANK ELECTRIC FUEL PUMP REMOTE ENGINE START AMMETER OIL PRESSURE GAUGE WATER COOLED TEMPERATURE GAUGE COOLANT COMPLETE ENGINE COWLING (2) STEEL RE-INFORCED RUBBER GUIDE HOSES

## **MIRK # 935G**

## **RODDER:**

O K CHAMPION S660-36 ATO S.N. 0112509-509 HRS. 257.7 7,000 LBS. PULLING FORCE ROD DIAMETER .461" CONTINUOUS ROD MAXIMUM ROD CAPACITY 1900' DUAL SPEED LATERAL DRIVE SINGLE LEVER UNITIZED CONTROL VARIABLE SPEED OPERATION EXCLUSIVE TOTAL HYDRAULIC DRIVE ROD OILER MOUNTED REAR FOOTAGE COUNTER HYDRAULIC PRESSURE GUAGES AUXILIARY HYDRAULIC TOOL CIRCUIT HYDRAULIC DRIVE ROLLERS