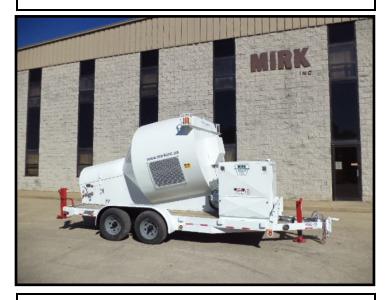

## **TRAILER MOUNTED RODDER:**

HUDSON 10,000 LB. TRAILER (2) 5,200 LB. AXLES 10,000 LB. TONGUE JACK PINTLE HITCH - ADJUSTABLE 6 PRONG TRAILER PLUG ELECTRIC BRAKES - BOTH AXLES SAFETY BREAKAWAY SYSTEM 83" DECK WIDTH 102" OVERALL WIDTH 16' DECK LENGTH TREATED PINE DECK ST225/75R15 8PR TIRES DOT LIGHTING PACKAGE

JOHN DEERE SERIES 220 DIESEL ENGINE 4 CYLINDER 20 GAL. FUEL TANK ELECTRIC FUEL PUMP REMOTE ENGINE START AMMETER OIL PRESSURE GAUGE WATER COOLED TEMPERATURE GAUGE COOLANT COMPLETE ENGINE COWLING (2) STEEL RE-INFORCED RUBBER GUIDE HOSES

## **MIRK # 935G**

## **RODDER:**

O K CHAMPION S660-36 ATO S.N. 0112509-509 HRS. 257.7 7,000 LBS. PULLING FORCE ROD DIAMETER .461" CONTINUOUS ROD MAXIMUM ROD CAPACITY 1900' DUAL SPEED LATERAL DRIVE SINGLE LEVER UNITIZED CONTROL VARIABLE SPEED OPERATION EXCLUSIVE TOTAL HYDRAULIC DRIVE ROD OILER MOUNTED REAR FOOTAGE COUNTER HYDRAULIC PRESSURE GUAGES AUXILIARY HYDRAULIC TOOL CIRCUIT HYDRAULIC DRIVE ROLLERS