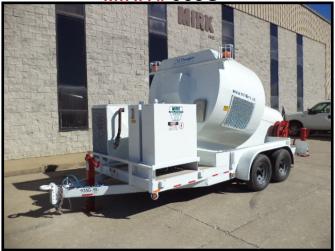

## **TRAILER MOUNTED RODDER:**

HUDSON 10,000 LB. TRAILER (2) 5,200 LB. AXLES 10,000 LB. TONGUE JACK PINTLE HITCH - ADJUSTABLE 6 PRONG TRAILER PLUG ELECTRIC BRAKES - BOTH AXLES SAFETY BREAKAWAY SYSTEM 83" DECK WIDTH 102" OVERALL WIDTH 16' DECK LENGTH TREATED PINE DECK ST225/75R15 8PR TIRES DOT LIGHTING PACKAGE

JOHN DEERE SERIES 220 DIESEL ENGINE 4 CYLINDER 20 GAL. FUEL TANK ELECTRIC FUEL PUMP REMOTE ENGINE START AMMETER OIL PRESSURE GAUGE WATER COOLED TEMPERATURE GAUGE COOLANT COMPLETE ENGINE COWLING (2) STEEL RE-INFORCED RUBBER GUIDE HOSES

## **MIRK # 935G**

## **RODDER:**

O K CHAMPION S660-36 ATO S.N. 0112509-509 HRS. 257.7 7,000 LBS. PULLING FORCE ROD DIAMETER .461" CONTINUOUS ROD MAXIMUM ROD CAPACITY 1900' DUAL SPEED LATERAL DRIVE SINGLE LEVER UNITIZED CONTROL VARIABLE SPEED OPERATION EXCLUSIVE TOTAL HYDRAULIC DRIVE ROD OILER MOUNTED REAR FOOTAGE COUNTER HYDRAULIC PRESSURE GUAGES AUXILIARY HYDRAULIC TOOL CIRCUIT HYDRAULIC DRIVE ROLLERS