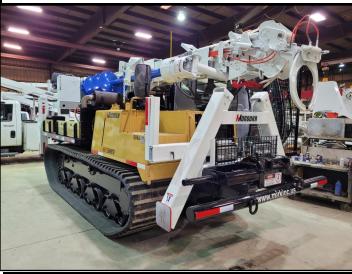

RENTALS. SALES AND SERVICE NEW and USED • AERIAL PLATFORMS • DIGGER-DERRICK TRUCKS • SPECIALTY EQUIPMENT

## MIRK # 806J





BODY: SINGLE MAN CAB (ENCLOSED)
TREAD PLATE FLAT BED W/ SIDE RAILS
PULL OUT STYLE POLE RACKS R-SIDE
4 HYDRAULIC OUTRIGGERS
HYDRAULIC TOOL CIRCUIT @ GROUND LEVEL
H.D. PINTLE HITCH

**DIMENSIONS:** 

WIDTH:

**LENGTH: 20 'LONG BUMP/BUMP** 

23'3" OVERALL 8'6" WIDE

HEIGHT: 10'3" TALL



## **DIGGER DERRICK:**

NEW PITMAN M-50 PLUS DIGGER DERRICK
MODEL # M50H-4T
MOUNTED CENTER OVER REAR AXLE
50' MAXIMUM SHEAVE HEIGHT
FULL PRESSURE HYDRAULIC CONTROLS
CONTINUOUS ROTATION
RIDERS SEAT CONTROL CONSOLE
15,000 LB. TURRET WINCH
ROTATION SIDE LOAD PROTECTION
12,000 FT. LB. TORQUE DIGGER MOTOR (SNGL
SPD)
18" DANGLE AUGER
HYDRAULIC FIBERGLASS 3RD STAGE
HYDRAULIC POLE GUIDES - TRANSFERABLE
25,700 LBS. MAXIMUM LIFT CAPACITY