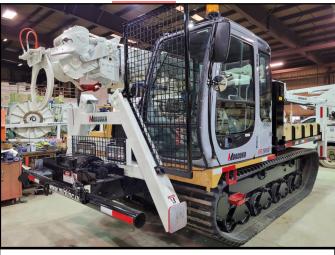

RENTALS. SALES AND SERVICE NEW and USED • AERIAL PLATFORMS • DIGGER-DERRICK TRUCKS • SPECIALTY EQUIPMENT

## MIRK # 806J





BODY: SINGLE MAN CAB (ENCLOSED)
TREAD PLATE FLAT BED W/ SIDE RAILS
PULL OUT STYLE POLE RACKS R-SIDE
4 HYDRAULIC OUTRIGGERS
HYDRAULIC TOOL CIRCUIT @ GROUND LEVEL
H.D. PINTLE HITCH

**DIMENSIONS:** 

WIDTH:

**LENGTH: 20 'LONG BUMP/BUMP** 

23'3" OVERALL 8'6" WIDE

HEIGHT: 10'3" TALL



## **DIGGER DERRICK:**

NEW PITMAN M-50 PLUS DIGGER DERRICK
MODEL # M50H-4T
MOUNTED CENTER OVER REAR AXLE
50' MAXIMUM SHEAVE HEIGHT
FULL PRESSURE HYDRAULIC CONTROLS
CONTINUOUS ROTATION
RIDERS SEAT CONTROL CONSOLE
15,000 LB. TURRET WINCH
ROTATION SIDE LOAD PROTECTION
12,000 FT. LB. TORQUE DIGGER MOTOR (SNGL
SPD)
18" DANGLE AUGER
HYDRAULIC FIBERGLASS 3RD STAGE
HYDRAULIC POLE GUIDES - TRANSFERABLE
25,700 LBS. MAXIMUM LIFT CAPACITY