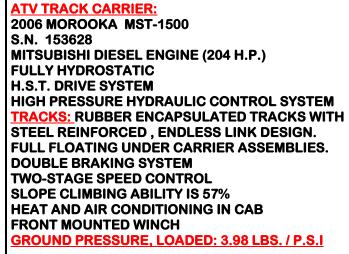

RENTALS. SALES AND SERVICE NEW and USED • AERIAL PLATFORMS • DIGGER-DERRICK TRUCKS • SPECIALTY EQUIPMENT

## MIRK # 806J





BODY: SINGLE MAN CAB (ENCLOSED)
TREAD PLATE FLAT BED W/ SIDE RAILS
PULL OUT STYLE POLE RACKS R-SIDE
4 HYDRAULIC OUTRIGGERS
HYDRAULIC TOOL CIRCUIT @ GROUND LEVEL
H.D. PINTLE HITCH

**DIMENSIONS:** 

WIDTH:

**LENGTH: 20 'LONG BUMP/BUMP** 

23'3" OVERALL 8'6" WIDE

HEIGHT: 10'3" TALL



## **DIGGER DERRICK:**

NEW PITMAN M-50 PLUS DIGGER DERRICK
MODEL # M50H-4T
MOUNTED CENTER OVER REAR AXLE
50' MAXIMUM SHEAVE HEIGHT
FULL PRESSURE HYDRAULIC CONTROLS
CONTINUOUS ROTATION
RIDERS SEAT CONTROL CONSOLE
15,000 LB. TURRET WINCH
ROTATION SIDE LOAD PROTECTION
12,000 FT. LB. TORQUE DIGGER MOTOR (SNGL
SPD)
18" DANGLE AUGER
HYDRAULIC FIBERGLASS 3RD STAGE
HYDRAULIC POLE GUIDES - TRANSFERABLE
25,700 LBS. MAXIMUM LIFT CAPACITY