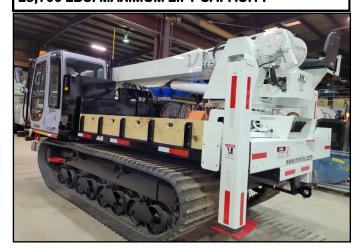

## MIRK # 806J

BODY: SINGLE MAN CAB (ENCLOSED)
TREAD PLATE FLAT BED W/ SIDE RAILS
PULL OUT STYLE POLE RACKS R-SIDE
4 HYDRAULIC OUTRIGGERS
HYDRAULIC TOOL CIRCUIT @ GROUND LEVEL
H.D. PINTLE HITCH

**DIMENSIONS:** 

WIDTH:

**LENGTH: 20 'LONG BUMP/BUMP** 

23'3" OVERALL 8'6" WIDE

HEIGHT: 10'3" TALL

## **DIGGER DERRICK:**

NEW PITMAN M-50 PLUS DIGGER DERRICK
MODEL # M50H-4T
MOUNTED CENTER OVER REAR AXLE
50' MAXIMUM SHEAVE HEIGHT
FULL PRESSURE HYDRAULIC CONTROLS
CONTINUOUS ROTATION
RIDERS SEAT CONTROL CONSOLE
15,000 LB. TURRET WINCH
ROTATION SIDE LOAD PROTECTION
12,000 FT. LB. TORQUE DIGGER MOTOR (SNGL
SPD)
18" DANGLE AUGER
HYDRAULIC FIBERGLASS 3RD STAGE
HYDRAULIC POLE GUIDES - TRANSFERABLE
25,700 LBS. MAXIMUM LIFT CAPACITY