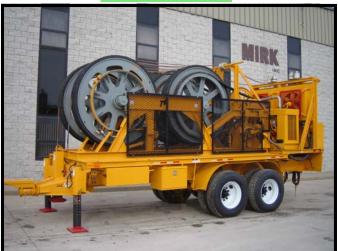

## HYDRAULIC BULL-WHEEL TENSIONER:

TIMBERLAND EQUIPMENT LIMITED HYD. MODEL NO. T-150-2H 2 BUNDLE TENSIONER 72" (182.9 cm.) PITCH DIAM. BULLWHEELS UNIT RE-WORKED AND RE-POWERED 1-2010 NEW 1.875" NEOPRENE 4 GROOVE SEGMENTS UPDATED LATE MODEL HYDRAULIC SYSTEM INCLUDING ALL NEW VALVES & PLUMBING RE-POWERED WITH JOHN DEERE MODEL 4219-DF 4 CYL. DIESEL ENGINE (68 H.P. ) 35 GAL. DIESEL FUEL TANK ANTI-FRICTION BEARINGS THROUGHOUT FUNK TRANS. MODEL # 28105C S.N.20262 VICKERS HYD. SYST. W ROTARY PISTON PUMP GEAR REDUCTION CHAIN DRIVE SYTEM 2 OIL COOLER RADIATORS W/ HYD. DRIVE FAN

DIMENSIONAL DATA: LENGTH OVERALL: 315" (26'6") WIDTH OVERALL: 108" (9') WITH OUTSIDE TIRES ON WITHOUT OUTSIDE TIRES: 96" (8'6") HEIGHT OVERALL: 150" WITH ROLLERS ON WITHOUT ROLLERS: 138" (11'6") TOTAL WEIGHT: APPROX. 34,000 LBS. MANUAL PIN IN PLACE FRONT OUTRIGGERS

## MIRK # 54 C-1

PERFORMANCE CHARACTERISTICS: BASED ON OPERATION WITH A SUITABLE LET-OFF STAND. TWO SUB CONDUCTORS 5,000 LBS. AT 7.0 M.P.H. 7,500 LBS. AT 5.3 M.P.H. 10,000 LBS. AT 3.5 M.P.H. 15,000 LBS. AT 2.5 M.P.H. SINGLE CONDUCTOR WITH COUPLING OF MODULES. 25,000 LBS. AT 2.5 M.P.H.