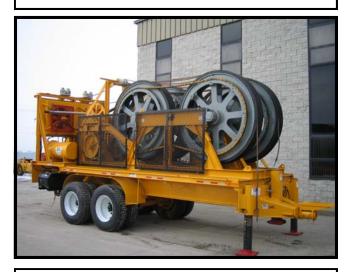

## HYDRAULIC BULL-WHEEL TENSIONER:

TIMBERLAND EQUIPMENT LIMITED HYD. MODEL NO. T-150-2H 2 BUNDLE TENSIONER 72" (182.9 cm.) PITCH DIAM. BULLWHEELS UNIT RE-WORKED AND RE-POWERED 1-2010 NEW 1.875" NEOPRENE 4 GROOVE SEGMENTS UPDATED LATE MODEL HYDRAULIC SYSTEM INCLUDING ALL NEW VALVES & PLUMBING RE-POWERED WITH JOHN DEERE MODEL 4219-DF 4 CYL. DIESEL ENGINE (68 H.P. ) 35 GAL. DIESEL FUEL TANK ANTI-FRICTION BEARINGS THROUGHOUT FUNK TRANS. MODEL # 28105C S.N.20262 VICKERS HYD. SYST. W ROTARY PISTON PUMP GEAR REDUCTION CHAIN DRIVE SYTEM 2 OIL COOLER RADIATORS W/ HYD. DRIVE FAN

DIMENSIONAL DATA: LENGTH OVERALL: 315" (26'6") WIDTH OVERALL: 108" (9') WITH OUTSIDE TIRES ON WITHOUT OUTSIDE TIRES: 96" (8'6") HEIGHT OVERALL: 150" WITH ROLLERS ON WITHOUT ROLLERS: 138" (11'6") TOTAL WEIGHT: APPROX. 34,000 LBS. MANUAL PIN IN PLACE FRONT OUTRIGGERS

## MIRK # 54 C-1

PERFORMANCE CHARACTERISTICS: BASED ON OPERATION WITH A SUITABLE LET-OFF STAND. TWO SUB CONDUCTORS 5,000 LBS. AT 7.0 M.P.H. 7,500 LBS. AT 5.3 M.P.H. 10,000 LBS. AT 3.5 M.P.H. 15,000 LBS. AT 2.5 M.P.H. SINGLE CONDUCTOR WITH COUPLING OF MODULES. 25,000 LBS. AT 2.5 M.P.H.