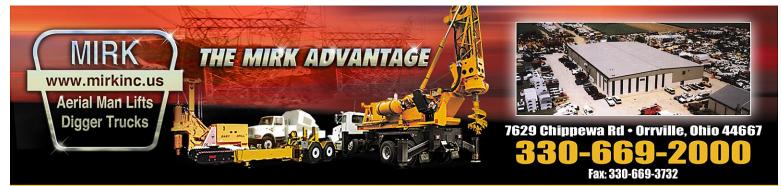

## HYDRAULIC BULL-WHEEL TENSIONER:

TIMBERLAND EQUIPMENT LIMITED HYD. MODEL NO. T-150-2H 2 BUNDLE TENSIONER 72" (182.9 cm.) PITCH DIAM. BULLWHEELS UNIT RE-WORKED AND RE-POWERED 1-2010 NEW 1.875" NEOPRENE 4 GROOVE SEGMENTS UPDATED LATE MODEL HYDRAULIC SYSTEM INCLUDING ALL NEW VALVES & PLUMBING RE-POWERED WITH JOHN DEERE MODEL 4219-DF 4 CYL. DIESEL ENGINE (68 H.P. ) 35 GAL. DIESEL FUEL TANK ANTI-FRICTION BEARINGS THROUGHOUT FUNK TRANS. MODEL # 28105C S.N.20262 VICKERS HYD. SYST. W ROTARY PISTON PUMP GEAR REDUCTION CHAIN DRIVE SYTEM 2 OIL COOLER RADIATORS W/ HYD. DRIVE FAN

DIMENSIONAL DATA: LENGTH OVERALL: 315" (26'6") WIDTH OVERALL: 108" (9') WITH OUTSIDE TIRES ON WITHOUT OUTSIDE TIRES: 96" (8'6") HEIGHT OVERALL: 150" WITH ROLLERS ON WITHOUT ROLLERS: 138" (11'6") TOTAL WEIGHT: APPROX. 34,000 LBS. MANUAL PIN IN PLACE FRONT OUTRIGGERS

## MIRK # 54 C-1

PERFORMANCE CHARACTERISTICS: BASED ON OPERATION WITH A SUITABLE LET-OFF STAND. TWO SUB CONDUCTORS 5,000 LBS. AT 7.0 M.P.H. 7,500 LBS. AT 5.3 M.P.H. 10,000 LBS. AT 3.5 M.P.H. 15,000 LBS. AT 2.5 M.P.H. SINGLE CONDUCTOR WITH COUPLING OF MODULES. 25,000 LBS. AT 2.5 M.P.H.