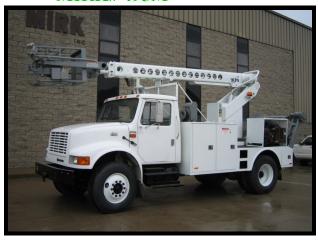

#### **CAB AND CHASSIS:**

2000 INTERNATIONAL 4700
DT 466E DIESEL ENGINE(TURBO)
ALLISON AUTOMATIC TRANSMISSION
GVWR 33,000
POWER HYDRAULIC BRAKES
POWER STEERIING
50 GALLON RH FUEL TANK
11R 22.5 RADIAL TIRES
BUDD WHEELS
BLOCK HEATER
ELECTRONIC HAND THROTTLE/ CRUISE CONTROL
WEST COAST MIRRORS

# **BODY:**

TELSTA FULL UTILITY BODY FIBERGLASS TILT FRONT END H.D. FRONT BUMPER PINTLE HITCH SAFETY CHAIN HOOKS TRAILER PLUG

#### **AERIAL DEVICE:**

REMOUNTED TELSTA T40C
HYDRAULIC BUCKET LEVELING
REEL CARRIER WITH HYDRAULIC DRIVE
DIESEL ONAN GENERATOR
500 Lb. BUCKET CAPACITY
2000 LB. LIFTING EYE
ELECTRIC TOW LINE WINCH
STRAND CARRIER WITH BRAKE
T40C STRINGING EQUIPMENT
SINGLE HANDLE UPPER CONTROL
INTERCOM SYSTEM TO BASKET
START/STOP AT BASKET
EMERGENCY LOWER
110 VOLT AT BASKET