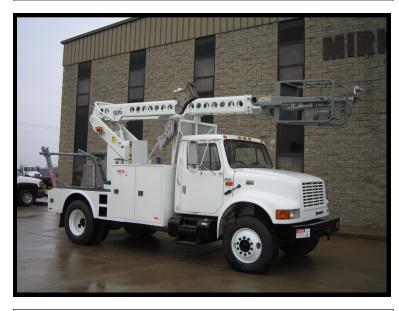

#### **CAB AND CHASSIS:**

2000 INTERNATIONAL 4700
DT 466E DIESEL ENGINE(TURBO)
ALLISON AUTOMATIC TRANSMISSION
GVWR 33,000
POWER HYDRAULIC BRAKES
POWER STEERIING
50 GALLON RH FUEL TANK
11R 22.5 RADIAL TIRES
BUDD WHEELS
BLOCK HEATER
ELECTRONIC HAND THROTTLE/ CRUISE CONTROL
WEST COAST MIRRORS

# **BODY:**

TELSTA FULL UTILITY BODY FIBERGLASS TILT FRONT END H.D. FRONT BUMPER PINTLE HITCH SAFETY CHAIN HOOKS TRAILER PLUG

#### **AERIAL DEVICE:**

REMOUNTED TELSTA T40C
HYDRAULIC BUCKET LEVELING
REEL CARRIER WITH HYDRAULIC DRIVE
DIESEL ONAN GENERATOR
500 Lb. BUCKET CAPACITY
2000 LB. LIFTING EYE
ELECTRIC TOW LINE WINCH
STRAND CARRIER WITH BRAKE
T40C STRINGING EQUIPMENT
SINGLE HANDLE UPPER CONTROL
INTERCOM SYSTEM TO BASKET
START/STOP AT BASKET
EMERGENCY LOWER
110 VOLT AT BASKET