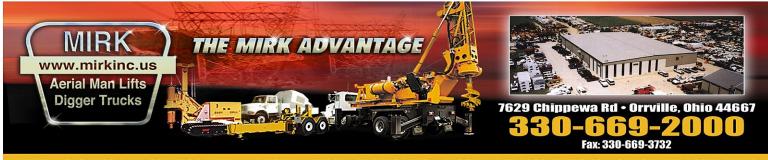

#### **CAB AND CHASSIS:**

2000 INTERNATIONAL 4700
DT 466E DIESEL ENGINE(TURBO)
ALLISON AUTOMATIC TRANSMISSION
GVWR 33,000
POWER HYDRAULIC BRAKES
POWER STEERIING
50 GALLON RH FUEL TANK
11R 22.5 RADIAL TIRES
BUDD WHEELS
BLOCK HEATER
ELECTRONIC HAND THROTTLE/ CRUISE CONTROL
WEST COAST MIRRORS

# **BODY:**

TELSTA FULL UTILITY BODY FIBERGLASS TILT FRONT END H.D. FRONT BUMPER PINTLE HITCH SAFETY CHAIN HOOKS TRAILER PLUG

#### **AERIAL DEVICE:**

REMOUNTED TELSTA T40C
HYDRAULIC BUCKET LEVELING
REEL CARRIER WITH HYDRAULIC DRIVE
DIESEL ONAN GENERATOR
500 Lb. BUCKET CAPACITY
2000 LB. LIFTING EYE
ELECTRIC TOW LINE WINCH
STRAND CARRIER WITH BRAKE
T40C STRINGING EQUIPMENT
SINGLE HANDLE UPPER CONTROL
INTERCOM SYSTEM TO BASKET
START/STOP AT BASKET
EMERGENCY LOWER
110 VOLT AT BASKET