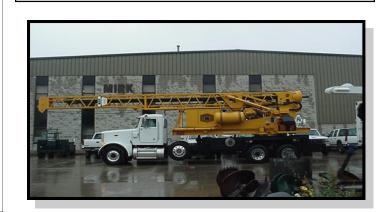

## **MIRK #438S**

<u>MIRK MODEL 6090 DRILL RIG</u>

S/N: 6090-141

QUICK CHANGE KELLY BARS FROM 60' TO 90' DIG DEPTH 90' DIG DEPTH 8" OUTER BAR 6" INNER BAR 5/8 WALL

4" KELLY STUB 2 PIN LOCATIONS 2" + 6" 90°

**APART 1 1/8" HOLES** 

40,000 LBS. ACHIEVABLE CROWD FORCE

25,000 LBS. LINE PULL ON INNER KELLY

86,000 LBS DRILL TORQUE

PULLMASTER H-25 GROOVED DRUM INNER KELLY HOIST

M-12-12,000 Ib SERVICE WINCH

JOHN DEERE 6068T 185hp 6cyl. TURBO DIESEL ENGINE

ALLISON CRT 3531 TORQUE CONVERTER 3 SPEED

FORWARD + REVERSE POWERSHIFT TRANS. GEARED BEARING DUAL HYDRAULIC DRIVE

270° ROTATION

60" SLIDE FRAME FOR + AFT.

**OUT + DOWN FRONT OUTRIGGERS** 

**VARIABLE HEIGHT - LOW PROFILE - ANGLED HYDRAULIC** 