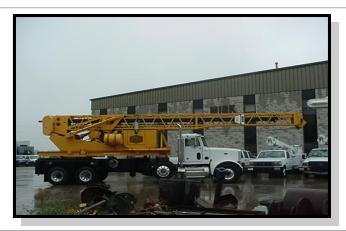

## **MIRK #438S**

<u>MIRK MODEL 6090 DRILL RIG</u>

S/N: 6090-141

QUICK CHANGE KELLY BARS FROM 60' TO 90' DIG DEPTH 90' DIG DEPTH 8" OUTER BAR 6" INNER BAR 5/8 WALL

4" KELLY STUB 2 PIN LOCATIONS 2" + 6" 90°

**APART 1 1/8" HOLES** 

40,000 LBS. ACHIEVABLE CROWD FORCE

25,000 LBS. LINE PULL ON INNER KELLY

86,000 LBS DRILL TORQUE

PULLMASTER H-25 GROOVED DRUM INNER KELLY HOIST

M-12-12,000 Ib SERVICE WINCH

JOHN DEERE 6068T 185hp 6cyl. TURBO DIESEL ENGINE

ALLISON CRT 3531 TORQUE CONVERTER 3 SPEED

FORWARD + REVERSE POWERSHIFT TRANS. GEARED BEARING DUAL HYDRAULIC DRIVE

270° ROTATION

60" SLIDE FRAME FOR + AFT.

**OUT + DOWN FRONT OUTRIGGERS** 

**VARIABLE HEIGHT - LOW PROFILE - ANGLED HYDRAULIC** 