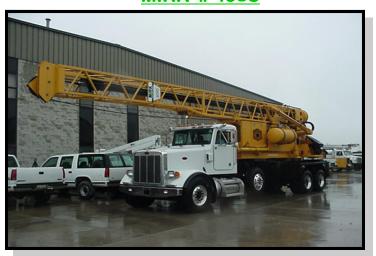

## **MIRK #438S**

<u>MIRK MODEL 6090 DRILL RIG</u>

S/N: 6090-141

QUICK CHANGE KELLY BARS FROM 60' TO 90' DIG DEPTH 90' DIG DEPTH 8" OUTER BAR 6" INNER BAR 5/8 WALL

4" KELLY STUB 2 PIN LOCATIONS 2" + 6" 90°

**APART 1 1/8" HOLES** 

40,000 LBS. ACHIEVABLE CROWD FORCE

25,000 LBS. LINE PULL ON INNER KELLY

86,000 LBS DRILL TORQUE

PULLMASTER H-25 GROOVED DRUM INNER KELLY HOIST

M-12-12,000 Ib SERVICE WINCH

JOHN DEERE 6068T 185hp 6cyl. TURBO DIESEL ENGINE

ALLISON CRT 3531 TORQUE CONVERTER 3 SPEED

FORWARD + REVERSE POWERSHIFT TRANS. GEARED BEARING DUAL HYDRAULIC DRIVE

270° ROTATION

60" SLIDE FRAME FOR + AFT.

**OUT + DOWN FRONT OUTRIGGERS** 

**VARIABLE HEIGHT - LOW PROFILE - ANGLED HYDRAULIC** 