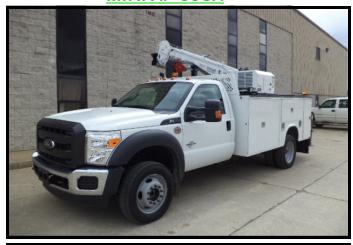

## **CAB AND CHASSIS:**

2015 FORD F-550 4X4 SD REGULAR CAB
V.I.# 1FDUF5HT1FEC18502
G.V.W.R. 19,500 LBS.
POWER STROKE 6.7 DIESEL ENGINE (TURBO)
6 SPD. AUTOMATIC TRANS. WITH O.D.
POWER STEERING
POWER BRAKES
AIR CONDITIONING
AM—FM STEREO RADIO W/ CD & MP3
225/70 R 19.5G RADIAL TIRES
10 HOLE BUDD WHEELS 19.5"
RECREATIONAL REAR VIEW MIRRORS
SINGLE FUEL TANK & DEF TANK

## **MECHANIC'S BODY:**

KNAPHEIDE KMT1-11 CRANE SERVICE BODY HD 44,000 FT LB CRANE REINFORCEMENT MASTER LOCKING SYSTEM BOTH SIDES 21" WORKBENCH BUMPER W/ VISE PLATE COMPLETE L.E.D. LIGHTING PACKAGE 7-DRAWER FIELD SERVICE TOOL BOX 60" TALL OXYGEN/ ACETYLENE STORAGE COMP 2" RECEIVER TUBE FOR PINTLE HITCH SAFETY CHAIN EYES 7 PRONG TRAILER PLUG SPRAY ON BEDLINER ON CARGO AREAS FACTORY ELECTRIC BRAKE CONTROL IN CAB INTEGRAL CRANE BOOM SUPPORT BUILT IN (4) HALOGEN FLOOD WORK LIGHTS

## **MECHANICS CRANE:**

STELLAR MODEL 7621 HYD. CRANE WITH CDT 38,000 FT LBS RATING W/ 7500 LB @ 6 FEET CDT SYSTEM: WIRELESS RADIO REMOTES POWER TELESCOPING BOOM EXT. TO 21 FT. HYD. OUT AND DOWN OUTRIGGERS AUTOMATIC OVERLOAD PROTECTION SYS. PLANETARY WINCH W/ 95' OF 3/8" WINCH LINE BOSS BA435 HYD. DRIVEN AIR COMPRESSOR RECIPROCATING COMPRESSOR DELIVERS 35 CFM @ 100 P.S.I. MAXIMUM WORKING PRES. TO 150 P.S.I. 25 GAL. UNDERBED MOUNTED AIR TANK SPRING RE-WIND HOSE REEL W/ 50' OF 1/2" HOSE