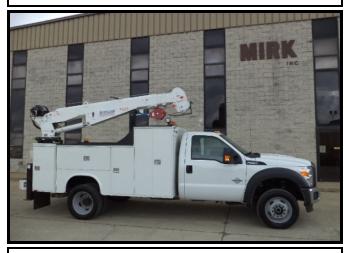

## **CAB AND CHASSIS:**

2015 FORD F-550 4X4 SD REGULAR CAB
V.I.# 1FDUF5HT1FEC18502
G.V.W.R. 19,500 LBS.
POWER STROKE 6.7 DIESEL ENGINE (TURBO)
6 SPD. AUTOMATIC TRANS. WITH O.D.
POWER STEERING
POWER BRAKES
AIR CONDITIONING
AM—FM STEREO RADIO W/ CD & MP3
225/70 R 19.5G RADIAL TIRES
10 HOLE BUDD WHEELS 19.5"
RECREATIONAL REAR VIEW MIRRORS
SINGLE FUEL TANK & DEF TANK

## **MECHANIC'S BODY:**

KNAPHEIDE KMT1-11 CRANE SERVICE BODY HD 44,000 FT LB CRANE REINFORCEMENT MASTER LOCKING SYSTEM BOTH SIDES 21" WORKBENCH BUMPER W/ VISE PLATE COMPLETE L.E.D. LIGHTING PACKAGE 7-DRAWER FIELD SERVICE TOOL BOX 60" TALL OXYGEN/ ACETYLENE STORAGE COMP 2" RECEIVER TUBE FOR PINTLE HITCH SAFETY CHAIN EYES 7 PRONG TRAILER PLUG SPRAY ON BEDLINER ON CARGO AREAS FACTORY ELECTRIC BRAKE CONTROL IN CAB INTEGRAL CRANE BOOM SUPPORT BUILT IN (4) HALOGEN FLOOD WORK LIGHTS

## **MECHANICS CRANE:**

STELLAR MODEL 7621 HYD. CRANE WITH CDT 38,000 FT LBS RATING W/ 7500 LB @ 6 FEET CDT SYSTEM: WIRELESS RADIO REMOTES POWER TELESCOPING BOOM EXT. TO 21 FT. HYD. OUT AND DOWN OUTRIGGERS AUTOMATIC OVERLOAD PROTECTION SYS. PLANETARY WINCH W/ 95' OF 3/8" WINCH LINE BOSS BA435 HYD. DRIVEN AIR COMPRESSOR RECIPROCATING COMPRESSOR DELIVERS 35 CFM @ 100 P.S.I. MAXIMUM WORKING PRES. TO 150 P.S.I. 25 GAL. UNDERBED MOUNTED AIR TANK SPRING RE-WIND HOSE REEL W/ 50' OF 1/2" HOSE