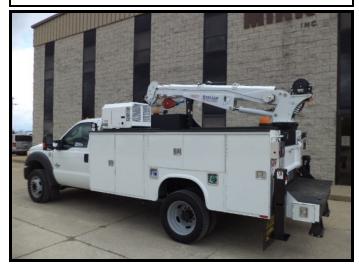

## **CAB AND CHASSIS:**

2015 FORD F-550 4X4 SD REGULAR CAB
V.I.# 1FDUF5HT1FEC18502
G.V.W.R. 19,500 LBS.
POWER STROKE 6.7 DIESEL ENGINE (TURBO)
6 SPD. AUTOMATIC TRANS. WITH O.D.
POWER STEERING
POWER BRAKES
AIR CONDITIONING
AM—FM STEREO RADIO W/ CD & MP3
225/70 R 19.5G RADIAL TIRES
10 HOLE BUDD WHEELS 19.5"
RECREATIONAL REAR VIEW MIRRORS
SINGLE FUEL TANK & DEF TANK

## **MECHANIC'S BODY:**

KNAPHEIDE KMT1-11 CRANE SERVICE BODY HD 44,000 FT LB CRANE REINFORCEMENT MASTER LOCKING SYSTEM BOTH SIDES 21" WORKBENCH BUMPER W/ VISE PLATE COMPLETE L.E.D. LIGHTING PACKAGE 7-DRAWER FIELD SERVICE TOOL BOX 60" TALL OXYGEN/ ACETYLENE STORAGE COMP 2" RECEIVER TUBE FOR PINTLE HITCH SAFETY CHAIN EYES 7 PRONG TRAILER PLUG SPRAY ON BEDLINER ON CARGO AREAS FACTORY ELECTRIC BRAKE CONTROL IN CAB INTEGRAL CRANE BOOM SUPPORT BUILT IN (4) HALOGEN FLOOD WORK LIGHTS

## **MECHANICS CRANE:**

STELLAR MODEL 7621 HYD. CRANE WITH CDT 38,000 FT LBS RATING W/ 7500 LB @ 6 FEET CDT SYSTEM: WIRELESS RADIO REMOTES POWER TELESCOPING BOOM EXT. TO 21 FT. HYD. OUT AND DOWN OUTRIGGERS AUTOMATIC OVERLOAD PROTECTION SYS. PLANETARY WINCH W/ 95' OF 3/8" WINCH LINE BOSS BA435 HYD. DRIVEN AIR COMPRESSOR RECIPROCATING COMPRESSOR DELIVERS 35 CFM @ 100 P.S.I. MAXIMUM WORKING PRES. TO 150 P.S.I. 25 GAL. UNDERBED MOUNTED AIR TANK SPRING RE-WIND HOSE REEL W/ 50' OF 1/2" HOSE