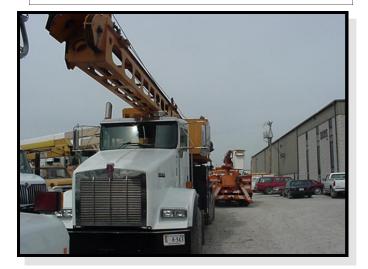

## **CAB & CHASSIS**

**2000 KENWORTH T-800** V/I# 1NKDLA0X4YJ853470 C AT 3306 DIESEL ENGINE FULLER 11 SPEED MANUAL TRANSMISSION MODEL RTO - 11900MLL 20,000 lbs. FRONT AXLE 40,000 lbs. REARS TANDEMS **POWER DIVIDER AND POSI-LOCK UP AIR BRAKES** A/C—AIR RIDE CAB AIR DRIVERS SEAT P/S—AM/FM STEREO **HEATED STAINLESS MIRRORS** 425/65R 22.5 FRONT FLOATS **11R22.5 TIRES BUDD WHEELS 100 GALLON FUEL TANK** CHALMERS 854-40-HHS SUSPENSION **AIR PUSHER AXLE** 

#### **BODY**

ALUMINUM CAB FIBERGLASS TILT FRONT END HEAVY DUTY FRONT BUMPER **36" THRU BOX HEAVY DUTY BOOM SUPPORT PINTLE HOOK** SAFETY CHAIN EYES **TRAILER PLUG** 13'2" OVERALL HEIGHT **187" CENTER OF FRONT AXLE TO CENTER OF AIR TAG AXLE** 247" CENTER OF FRONT AXLE TO CENTER OF FIRST TANDEM 54" CENTER OF FRONT TANDEM TO CENTER OF REAR TANDEM 19,380 lbs. FRONT AXLE WEIGHT 42,400 lbs. REAR AXLE 61,900 lbs. TOTAL WEIGHT PUSHER AXLE DOWN @ 42 psi 14.800 FRONT AXLE 33,900 REAR TANDEMS

# <u>MIRK # 395 P</u>

## PRESSRE DRILL

**REEDRILL TEXOMA 700** S/N 1L74G67 60' DRILL DEPTH 2-BAR KELLY SYSTEM—TELESCOPING 4" KELLY STUB HOIST FORCE-25,000 lbs. CROWD FORCE-25,000 lbs. DRILL TORQUE-56,000' lbs. 6068T JOHN DEERE DIESEL ENGINE 155 H.P. **CLARK POWER SHIFT-4 SPEED** 330° ROTATION **HYDRAULIC SLIDE FORE & ART 36"** 4-OUT & DOWN HYDRAULIC OUTRIGGERS 12,000 lbs. SERVICE WINCH **50 GALLON FUEL TANK** 200 GALLON WATER TANK **OPERATORS CONSOLE—ADJUSTABLE OPERATORS SEAT** FOOT THROTTLE- KEYED IGNITION 4" SUB BASE