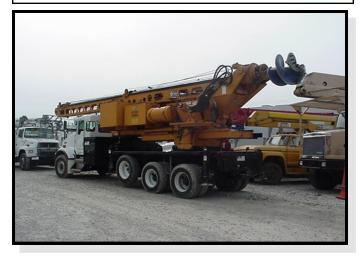

## **CAB & CHASSIS**

**2000 KENWORTH T-800** V/I# 1NKDLA0X4YJ853470 C AT 3306 DIESEL ENGINE FULLER 11 SPEED MANUAL TRANSMISSION MODEL RTO - 11900MLL 20,000 lbs. FRONT AXLE 40,000 lbs. REARS TANDEMS **POWER DIVIDER AND POSI-LOCK UP AIR BRAKES** A/C—AIR RIDE CAB AIR DRIVERS SEAT P/S—AM/FM STEREO **HEATED STAINLESS MIRRORS** 425/65R 22.5 FRONT FLOATS **11R22.5 TIRES BUDD WHEELS 100 GALLON FUEL TANK** CHALMERS 854-40-HHS SUSPENSION **AIR PUSHER AXLE** 

#### **BODY**

ALUMINUM CAB FIBERGLASS TILT FRONT END HEAVY DUTY FRONT BUMPER **36" THRU BOX HEAVY DUTY BOOM SUPPORT PINTLE HOOK** SAFETY CHAIN EYES **TRAILER PLUG** 13'2" OVERALL HEIGHT **187" CENTER OF FRONT AXLE TO CENTER OF AIR TAG AXLE** 247" CENTER OF FRONT AXLE TO CENTER OF FIRST TANDEM 54" CENTER OF FRONT TANDEM TO CENTER OF REAR TANDEM 19,380 lbs. FRONT AXLE WEIGHT 42,400 lbs. REAR AXLE 61,900 lbs. TOTAL WEIGHT PUSHER AXLE DOWN @ 42 psi 14.800 FRONT AXLE 33,900 REAR TANDEMS

# <u>MIRK # 395 P</u>

## PRESSRE DRILL

**REEDRILL TEXOMA 700** S/N 1L74G67 60' DRILL DEPTH 2-BAR KELLY SYSTEM—TELESCOPING 4" KELLY STUB HOIST FORCE-25,000 lbs. CROWD FORCE-25,000 lbs. DRILL TORQUE-56,000' lbs. 6068T JOHN DEERE DIESEL ENGINE 155 H.P. **CLARK POWER SHIFT-4 SPEED** 330° ROTATION **HYDRAULIC SLIDE FORE & ART 36"** 4-OUT & DOWN HYDRAULIC OUTRIGGERS 12,000 lbs. SERVICE WINCH **50 GALLON FUEL TANK** 200 GALLON WATER TANK **OPERATORS CONSOLE—ADJUSTABLE OPERATORS SEAT** FOOT THROTTLE- KEYED IGNITION 4" SUB BASE