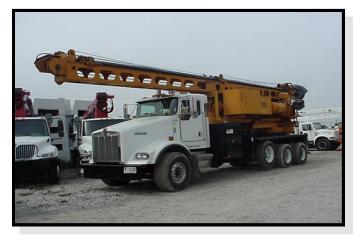

## **CAB & CHASSIS**

**2000 KENWORTH T-800** V/I# 1NKDLA0X4YJ853470 C AT 3306 DIESEL ENGINE FULLER 11 SPEED MANUAL TRANSMISSION MODEL RTO - 11900MLL 20,000 lbs. FRONT AXLE 40,000 lbs. REARS TANDEMS **POWER DIVIDER AND POSI-LOCK UP AIR BRAKES** A/C—AIR RIDE CAB AIR DRIVERS SEAT P/S—AM/FM STEREO **HEATED STAINLESS MIRRORS** 425/65R 22.5 FRONT FLOATS **11R22.5 TIRES BUDD WHEELS 100 GALLON FUEL TANK** CHALMERS 854-40-HHS SUSPENSION **AIR PUSHER AXLE** 

#### **BODY**

ALUMINUM CAB FIBERGLASS TILT FRONT END HEAVY DUTY FRONT BUMPER **36" THRU BOX HEAVY DUTY BOOM SUPPORT PINTLE HOOK** SAFETY CHAIN EYES **TRAILER PLUG** 13'2" OVERALL HEIGHT **187" CENTER OF FRONT AXLE TO CENTER OF AIR TAG AXLE** 247" CENTER OF FRONT AXLE TO CENTER OF FIRST TANDEM 54" CENTER OF FRONT TANDEM TO CENTER OF REAR TANDEM 19,380 lbs. FRONT AXLE WEIGHT 42,400 lbs. REAR AXLE 61,900 lbs. TOTAL WEIGHT PUSHER AXLE DOWN @ 42 psi 14.800 FRONT AXLE 33,900 REAR TANDEMS

# <u>MIRK # 395 P</u>

## PRESSRE DRILL

**REEDRILL TEXOMA 700** S/N 1L74G67 60' DRILL DEPTH 2-BAR KELLY SYSTEM—TELESCOPING 4" KELLY STUB HOIST FORCE-25,000 lbs. CROWD FORCE-25,000 lbs. DRILL TORQUE-56,000' lbs. 6068T JOHN DEERE DIESEL ENGINE 155 H.P. **CLARK POWER SHIFT-4 SPEED** 330° ROTATION **HYDRAULIC SLIDE FORE & ART 36"** 4-OUT & DOWN HYDRAULIC OUTRIGGERS 12,000 lbs. SERVICE WINCH **50 GALLON FUEL TANK** 200 GALLON WATER TANK **OPERATORS CONSOLE—ADJUSTABLE OPERATORS SEAT** FOOT THROTTLE- KEYED IGNITION 4" SUB BASE