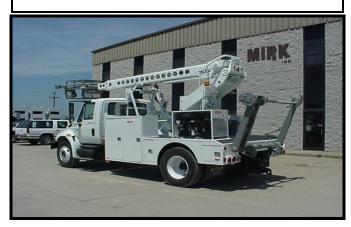

## MIRK # 369U

## **CAB & CHASSIS:**

AIR RIDE DRIVERS SEAT 2 MAN PASSENGER SEAT

2006 INTERNATIONAL MODEL 4300
G.V.W.R. 30,000
DT—466 E DIESEL ENGINE (225 H.P.)
ALLISON 2000P AUTOMATIC TRANS.
AIR BRAKES
POWER STEERING
WESTERN MIRRORS
11R22.5 RADIAL TIRES
HUB PILOTED BUDD WHEELS
R.H. 50 GALLON STEP TANK
ELECTRONIC THROTTLE/CRUISE CONTROL
AIR CONDITIONING
AM—FM STEREO RADIO

## **BODY:**

FIBERGLASS TILT FRONT END H.D.CHANNEL FRONT BUMPER TELSTA FULL UTILITY LINE BODY LOCKABLE COMPARTMENTS PINTLE HITCH SAFETY CHAIN EYES 7-PRONG TRAILER PLUG SPLASH APRONS

## **AERIAL STRINGING DEVICE:**

**RE-MOUNTED TELSTA T-40C PRO SERIES 40' WORKING HEIGHT** HYDRAULIC BASKET LEVELING **500 LBS. BASKET CAPACITY** 2,000 LBS. BOOM LIFTING EYE **DIESEL ONAN GEN-SET** 1552 HRS. AS OF 7/10 SINGLE HANDLE JOYSTICK UPPER CONTROL **LOWER OVERRIDE CONTROLS** START/STOP @ BASKET **TOW LINE CONTROL @ BASKET EMERGENCY LOWERING HYD. REEL CARRIER WITH POWER WIND** 110V PLUMBED TO THE BASKET **INTERCOM SYSTEM TO BASKET ALL STRINGING FAIRLEADS AND ROLLERS** 