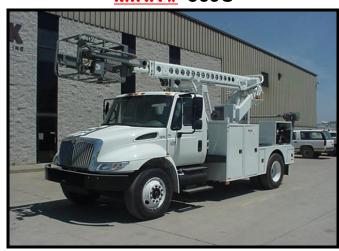

## MIRK # 369U

## **CAB & CHASSIS:**

AIR RIDE DRIVERS SEAT 2 MAN PASSENGER SEAT

2006 INTERNATIONAL MODEL 4300
G.V.W.R. 30,000
DT—466 E DIESEL ENGINE (225 H.P.)
ALLISON 2000P AUTOMATIC TRANS.
AIR BRAKES
POWER STEERING
WESTERN MIRRORS
11R22.5 RADIAL TIRES
HUB PILOTED BUDD WHEELS
R.H. 50 GALLON STEP TANK
ELECTRONIC THROTTLE/CRUISE CONTROL
AIR CONDITIONING
AM—FM STEREO RADIO

## **BODY:**

FIBERGLASS TILT FRONT END H.D.CHANNEL FRONT BUMPER TELSTA FULL UTILITY LINE BODY LOCKABLE COMPARTMENTS PINTLE HITCH SAFETY CHAIN EYES 7-PRONG TRAILER PLUG SPLASH APRONS

## **AERIAL STRINGING DEVICE:**

**RE-MOUNTED TELSTA T-40C PRO SERIES 40' WORKING HEIGHT** HYDRAULIC BASKET LEVELING **500 LBS. BASKET CAPACITY** 2,000 LBS. BOOM LIFTING EYE **DIESEL ONAN GEN-SET** 1552 HRS. AS OF 7/10 SINGLE HANDLE JOYSTICK UPPER CONTROL **LOWER OVERRIDE CONTROLS** START/STOP @ BASKET **TOW LINE CONTROL @ BASKET EMERGENCY LOWERING HYD. REEL CARRIER WITH POWER WIND** 110V PLUMBED TO THE BASKET **INTERCOM SYSTEM TO BASKET ALL STRINGING FAIRLEADS AND ROLLERS** 