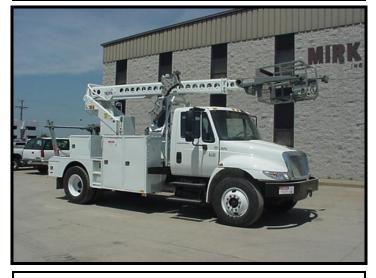

## MIRK # 369U

## **CAB & CHASSIS:**

AIR RIDE DRIVERS SEAT 2 MAN PASSENGER SEAT

2006 INTERNATIONAL MODEL 4300
G.V.W.R. 30,000
DT—466 E DIESEL ENGINE (225 H.P.)
ALLISON 2000P AUTOMATIC TRANS.
AIR BRAKES
POWER STEERING
WESTERN MIRRORS
11R22.5 RADIAL TIRES
HUB PILOTED BUDD WHEELS
R.H. 50 GALLON STEP TANK
ELECTRONIC THROTTLE/CRUISE CONTROL
AIR CONDITIONING
AM—FM STEREO RADIO

## **BODY:**

FIBERGLASS TILT FRONT END H.D.CHANNEL FRONT BUMPER TELSTA FULL UTILITY LINE BODY LOCKABLE COMPARTMENTS PINTLE HITCH SAFETY CHAIN EYES 7-PRONG TRAILER PLUG SPLASH APRONS

## **AERIAL STRINGING DEVICE:**

**RE-MOUNTED TELSTA T-40C PRO SERIES 40' WORKING HEIGHT** HYDRAULIC BASKET LEVELING **500 LBS. BASKET CAPACITY** 2,000 LBS. BOOM LIFTING EYE **DIESEL ONAN GEN-SET** 1552 HRS. AS OF 7/10 SINGLE HANDLE JOYSTICK UPPER CONTROL **LOWER OVERRIDE CONTROLS** START/STOP @ BASKET **TOW LINE CONTROL @ BASKET EMERGENCY LOWERING HYD. REEL CARRIER WITH POWER WIND** 110V PLUMBED TO THE BASKET **INTERCOM SYSTEM TO BASKET ALL STRINGING FAIRLEADS AND ROLLERS** 