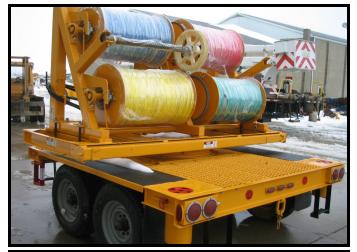

## 4 DRUM PULLER/ PILOT LINE WINDER:

TSE MODEL 2501 4 DRUM PILOT LINE WINDER COMPACT AND PORTABLE, HYDRAULIC POWERED DIST CONDUCTER PULLER OR PILOT ROPE WINDER POWERED FROM HYD TOOL CIRCUIT ON LINE TRK. PULLER TENSIONER, OR HYD. POWER PACK. CAN BE TRAILER OR POLE MOUNTED STANDARD LEADSCREW LEVELWINDER FREE WHEELING DRUMS W/ DISC DRAG BRAKES FINE CONTROL MANUAL CALIPERS ON DRAG BRKS INDIVIDUAL DRUM CLUTCHES ANTI-ROTATION DEVICE ON DRIVE SYSTEM HOSES INCLUDED WITH QUICK COUPLERS

DIMENSIONS: LENGTH: 92" WIDTH: 52" HEIGHT: 53" WEIGHT: (LESS ROPE) 2100 LBS. MOUNTED ON TANDEM TRAILER FOR TRANSPORT 360 DEGREE TURRET ROTATION ON TRAILER CAN PULL FROM ANY DIRECTION WHILE MTD. PINTLE STYLE HITCH SAFETY CHAINS 7 PRONG TRAILER PLUG

## <u>MIRK #</u> 270K

PERFORMANCE SPECS. BASED ON 15 G.P.M. @ 2000 PSI. RATED LINE PULL: 1650 LBS. EMPTY DRUM 875 LBS. FULL DRUM MAXIMUM LINE PULL: 2000 LBS. EMPTY DRUM 1000 LBS. FULL DRUM BASED ON 3000 PSI. INTERMITTENT ONLY LINE SPEED: 0-270 F.P.M. EMPTY DRUM 0-540 F.P.M. FULL DRUM AVERAGE LINE SPEED: 396 F.P.M. 5,280 ' OF 3/8" ROPE PER DRUM 4 COLORS RED, WHITE, BLUE, GREEN