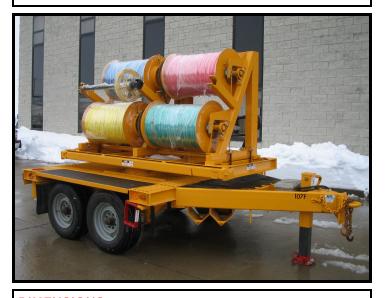

## 4 DRUM PULLER/ PILOT LINE WINDER:

TSE MODEL 2501 4 DRUM PILOT LINE WINDER COMPACT AND PORTABLE, HYDRAULIC POWERED DIST CONDUCTER PULLER OR PILOT ROPE WINDER POWERED FROM HYD TOOL CIRCUIT ON LINE TRK. PULLER TENSIONER, OR HYD. POWER PACK. CAN BE TRAILER OR POLE MOUNTED STANDARD LEADSCREW LEVELWINDER FREE WHEELING DRUMS W/ DISC DRAG BRAKES FINE CONTROL MANUAL CALIPERS ON DRAG BRKS INDIVIDUAL DRUM CLUTCHES ANTI-ROTATION DEVICE ON DRIVE SYSTEM HOSES INCLUDED WITH QUICK COUPLERS

DIMENSIONS: LENGTH: 92" WIDTH: 52" HEIGHT: 53" WEIGHT: (LESS ROPE) 2100 LBS. MOUNTED ON TANDEM TRAILER FOR TRANSPORT 360 DEGREE TURRET ROTATION ON TRAILER CAN PULL FROM ANY DIRECTION WHILE MTD. PINTLE STYLE HITCH SAFETY CHAINS 7 PRONG TRAILER PLUG

## <u>MIRK #</u> 270K

PERFORMANCE SPECS. BASED ON 15 G.P.M. @ 2000 PSI. RATED LINE PULL: 1650 LBS. EMPTY DRUM 875 LBS. FULL DRUM MAXIMUM LINE PULL: 2000 LBS. EMPTY DRUM 1000 LBS. FULL DRUM BASED ON 3000 PSI. INTERMITTENT ONLY LINE SPEED: 0-270 F.P.M. EMPTY DRUM 0-540 F.P.M. FULL DRUM AVERAGE LINE SPEED: 396 F.P.M. 5,280 ' OF 3/8" ROPE PER DRUM 4 COLORS RED, WHITE, BLUE, GREEN