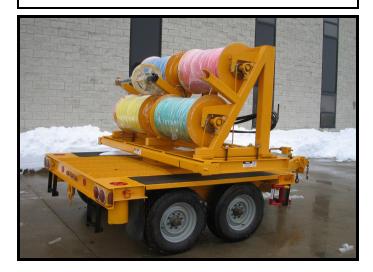

## 4 DRUM PULLER/ PILOT LINE WINDER:

TSE MODEL 2501 4 DRUM PILOT LINE WINDER COMPACT AND PORTABLE, HYDRAULIC POWERED DIST CONDUCTER PULLER OR PILOT ROPE WINDER POWERED FROM HYD TOOL CIRCUIT ON LINE TRK. PULLER TENSIONER, OR HYD. POWER PACK. CAN BE TRAILER OR POLE MOUNTED STANDARD LEADSCREW LEVELWINDER FREE WHEELING DRUMS W/ DISC DRAG BRAKES FINE CONTROL MANUAL CALIPERS ON DRAG BRKS INDIVIDUAL DRUM CLUTCHES ANTI-ROTATION DEVICE ON DRIVE SYSTEM HOSES INCLUDED WITH QUICK COUPLERS

DIMENSIONS: LENGTH: 92" WIDTH: 52" HEIGHT: 53" WEIGHT: (LESS ROPE) 2100 LBS. MOUNTED ON TANDEM TRAILER FOR TRANSPORT 360 DEGREE TURRET ROTATION ON TRAILER CAN PULL FROM ANY DIRECTION WHILE MTD. PINTLE STYLE HITCH SAFETY CHAINS 7 PRONG TRAILER PLUG

## <u>MIRK #</u> 270K

PERFORMANCE SPECS. BASED ON 15 G.P.M. @ 2000 PSI. RATED LINE PULL: 1650 LBS. EMPTY DRUM 875 LBS. FULL DRUM MAXIMUM LINE PULL: 2000 LBS. EMPTY DRUM 1000 LBS. FULL DRUM BASED ON 3000 PSI. INTERMITTENT ONLY LINE SPEED: 0-270 F.P.M. EMPTY DRUM 0-540 F.P.M. FULL DRUM AVERAGE LINE SPEED: 396 F.P.M. 5,280 ' OF 3/8" ROPE PER DRUM 4 COLORS RED, WHITE, BLUE, GREEN