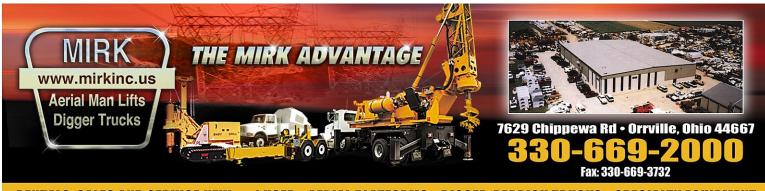

## **HYDRAULIC SELF LOADING REEL TRAILER:**

SAUBER MFG. MODEL #1536

HYDRAULIC SELF LOADING REEL TRAILER

G.V.W.R. 25,550 LBS.

EMPTY WEIGHT 6,600 LBS. CARRYING CAPACITY 18.950

**MAXIMUM REEL SIZE: 96" DIAM. X 66" WIDE** 

3" DIAM. ARBOR BAR

16" VENTILATED BRONZE OVER SPIN BRAKE ASM.

MANUAL BRAKE TO ADJ. TENSIONING

POWER ROLLER DRIVE REEL TO PAY OFF OR TAKE

UP. HYDRAULIC ACTUATION TO REEL RIM.

(2) HYDRAULIC OUTRIGGERS @ REAR

2 RATCHET BINDERS TO SECURE REEL

14 H.P. GASOLINE ENGINE FOR POWER

## **DIMENSIONAL INFORMATION:**

OVERALL LENGTH: 16 FT. OVERALL WIDTH: 96" EMPTY WEIGHT: 6,600 LBS.

## **TRAILER SPECIFICATIONS:**

TANDEM AXLE SINGLE WHEEL TRAILER

(2) 15,000 LB. AXLES

(4) 7500 LB. SPRING SUSPENSION

**ELECTRIC BRAKES 12.25" X 5"** 

(4) 12R22.5 RADIAL TIRES

(T) TENZE.S NADIAL TINES

4 9.00 X 22.5 DISC RIMS

HEAVY DUTY DROP LED TONGUE JACK
12 GUAGE TREADPLATE FENDERS

12 GUAGE IREADPLATE FENDERS

**ADJUSTABLE 3" PINTLE EYE** 

(2) SAFETY CHAINS