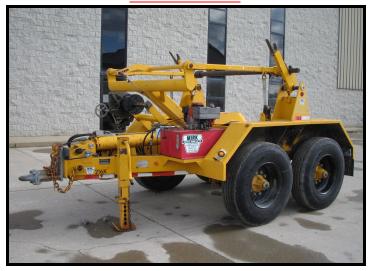

## **HYDRAULIC SELF LOADING REEL TRAILER:**

SAUBER MFG. MODEL #1536

HYDRAULIC SELF LOADING REEL TRAILER

G.V.W.R. 25,550 LBS.

EMPTY WEIGHT 6,600 LBS. CARRYING CAPACITY 18.950

**MAXIMUM REEL SIZE: 96" DIAM. X 66" WIDE** 

3" DIAM. ARBOR BAR

16" VENTILATED BRONZE OVER SPIN BRAKE ASM.

MANUAL BRAKE TO ADJ. TENSIONING

POWER ROLLER DRIVE REEL TO PAY OFF OR TAKE

UP. HYDRAULIC ACTUATION TO REEL RIM.

(2) HYDRAULIC OUTRIGGERS @ REAR

2 RATCHET BINDERS TO SECURE REEL

14 H.P. GASOLINE ENGINE FOR POWER

## **DIMENSIONAL INFORMATION:**

OVERALL LENGTH: 16 FT. OVERALL WIDTH: 96" EMPTY WEIGHT: 6,600 LBS.

## **TRAILER SPECIFICATIONS:**

TANDEM AXLE SINGLE WHEEL TRAILER

(2) 15,000 LB. AXLES

(4) 7500 LB. SPRING SUSPENSION

**ELECTRIC BRAKES 12.25" X 5"** 

(4) 12R22.5 RADIAL TIRES

(T) TENZE.S NADIAL TINES

4 9.00 X 22.5 DISC RIMS

HEAVY DUTY DROP LED TONGUE JACK
12 GUAGE TREADPLATE FENDERS

12 GUAGE IREADPLATE FENDERS

**ADJUSTABLE 3" PINTLE EYE** 

(2) SAFETY CHAINS