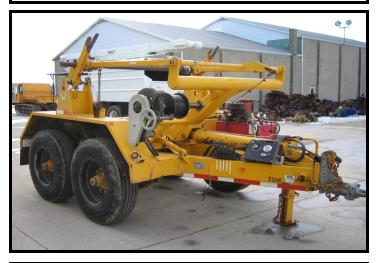

## **HYDRAULIC SELF LOADING REEL TRAILER:**

SAUBER MFG. MODEL #1536

HYDRAULIC SELF LOADING REEL TRAILER

G.V.W.R. 25,550 LBS.

EMPTY WEIGHT 6,600 LBS. CARRYING CAPACITY 18.950

**MAXIMUM REEL SIZE: 96" DIAM. X 66" WIDE** 

3" DIAM. ARBOR BAR

16" VENTILATED BRONZE OVER SPIN BRAKE ASM.

MANUAL BRAKE TO ADJ. TENSIONING

POWER ROLLER DRIVE REEL TO PAY OFF OR TAKE

UP. HYDRAULIC ACTUATION TO REEL RIM.

(2) HYDRAULIC OUTRIGGERS @ REAR

2 RATCHET BINDERS TO SECURE REEL

14 H.P. GASOLINE ENGINE FOR POWER

## **DIMENSIONAL INFORMATION:**

OVERALL LENGTH: 16 FT. OVERALL WIDTH: 96" EMPTY WEIGHT: 6,600 LBS.

## **TRAILER SPECIFICATIONS:**

TANDEM AXLE SINGLE WHEEL TRAILER

(2) 15,000 LB. AXLES

(4) 7500 LB. SPRING SUSPENSION

**ELECTRIC BRAKES 12.25" X 5"** 

(4) 12R22.5 RADIAL TIRES

(T) TENZE.S NADIAL TINES

4 9.00 X 22.5 DISC RIMS

HEAVY DUTY DROP LED TONGUE JACK
12 GUAGE TREADPLATE FENDERS

12 GUAGE IREADPLATE FENDERS

**ADJUSTABLE 3" PINTLE EYE** 

(2) SAFETY CHAINS