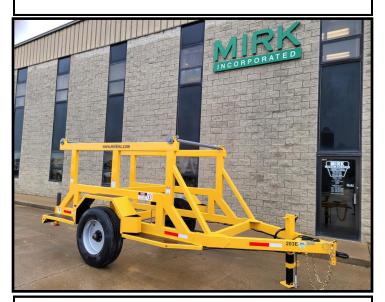

## **2 REEL INNERDUCT TRAILER**

MIRK MANUFACTURED TRAILER 2 REEL DROP ON TRAILER G.V.W.R. 12,000 LBS.

TRAILER CARRYING CAPACITY: 10,000 LBS. 2 REAR MANUAL STABILIZER DROP LEGS COLOR: SCHOOL BUS YELLOW (ENAMEL) SOLD AS: BILL OF SALE ONLY (OHIO)

### **MAXIMUM REEL CAPACITIES:**

MAXIMUM REEL WIDTH: 60"
MAXIMUM REEL DIAM: 120"
ARBOR BAR SIZE: 2 1/2"

**MAXIMUM WEIGHT ON ARBOR: 5,000 LBS. EACH** 

OVERALL LENGTH: 19 FT.
OVERALL WIDTH: 96"
HEIGHT W/O REELS: 92"
EMPTY WEIGHT: 2,900 LBS.

# **MIRK # 203E**

#### **TRAILER SPECIFICATIONS:**

SINGLE AXLE SINGLE WHEEL TRAILER
11R22.5 RADIALTIRES
8 HOLE BUDD STYLE WHEELS
OIL BATH STYLE HUBS
H. D. MANUAL TONGUE JACK
ELECTRIC BRAKES
D.O.T. SPEC. LIGHTING
7 PRONG LARGE TRAILER PLUG
SAFETY CHAINS
ADJUSTABLE STYLE PINTLE HITCH 3" EYE