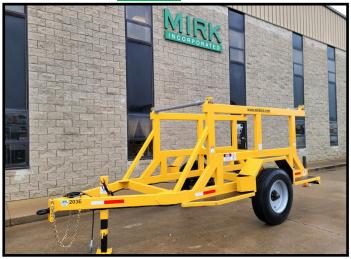

## **2 REEL INNERDUCT TRAILER**

MIRK MANUFACTURED TRAILER 2 REEL DROP ON TRAILER G.V.W.R. 12,000 LBS.

TRAILER CARRYING CAPACITY: 10,000 LBS. 2 REAR MANUAL STABILIZER DROP LEGS COLOR: SCHOOL BUS YELLOW (ENAMEL) SOLD AS: BILL OF SALE ONLY (OHIO)

### **MAXIMUM REEL CAPACITIES:**

MAXIMUM REEL WIDTH: 60"
MAXIMUM REEL DIAM: 120"
ARBOR BAR SIZE: 2 1/2"

**MAXIMUM WEIGHT ON ARBOR: 5,000 LBS. EACH** 

OVERALL LENGTH: 19 FT.
OVERALL WIDTH: 96"
HEIGHT W/O REELS: 92"
EMPTY WEIGHT: 2,900 LBS.

# **MIRK # 203E**

#### **TRAILER SPECIFICATIONS:**

SINGLE AXLE SINGLE WHEEL TRAILER
11R22.5 RADIALTIRES
8 HOLE BUDD STYLE WHEELS
OIL BATH STYLE HUBS
H. D. MANUAL TONGUE JACK
ELECTRIC BRAKES
D.O.T. SPEC. LIGHTING
7 PRONG LARGE TRAILER PLUG
SAFETY CHAINS
ADJUSTABLE STYLE PINTLE HITCH 3" EYE