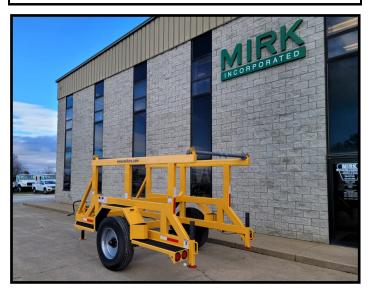

## **2 REEL INNERDUCT TRAILER**

MIRK MANUFACTURED TRAILER 2 REEL DROP ON TRAILER G.V.W.R. 12,000 LBS.

TRAILER CARRYING CAPACITY: 10,000 LBS. 2 REAR MANUAL STABILIZER DROP LEGS COLOR: SCHOOL BUS YELLOW (ENAMEL) SOLD AS: BILL OF SALE ONLY (OHIO)

### **MAXIMUM REEL CAPACITIES:**

MAXIMUM REEL WIDTH: 60"
MAXIMUM REEL DIAM: 120"
ARBOR BAR SIZE: 2 1/2"

**MAXIMUM WEIGHT ON ARBOR: 5,000 LBS. EACH** 

OVERALL LENGTH: 19 FT.
OVERALL WIDTH: 96"
HEIGHT W/O REELS: 92"
EMPTY WEIGHT: 2,900 LBS.

# **MIRK # 203E**

#### **TRAILER SPECIFICATIONS:**

SINGLE AXLE SINGLE WHEEL TRAILER
11R22.5 RADIALTIRES
8 HOLE BUDD STYLE WHEELS
OIL BATH STYLE HUBS
H. D. MANUAL TONGUE JACK
ELECTRIC BRAKES
D.O.T. SPEC. LIGHTING
7 PRONG LARGE TRAILER PLUG
SAFETY CHAINS
ADJUSTABLE STYLE PINTLE HITCH 3" EYE