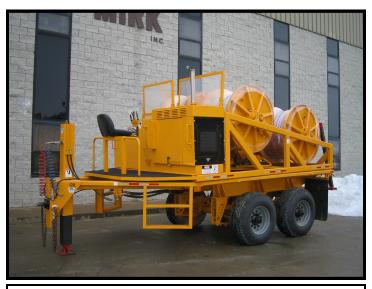

## **4 DRUM PULLER:**

GRAY 4-DRUM PULLER
VIN.# VA230404
4 CYLINDER JOHN DEERE DIESEL ENGINE
6,000 LB. CONTINUOUS LINE PULL
7,000 MAXIMUM LINE PULL
0-4 MPH LINE PULL SPEED
HYD. SWIVEL BASE LEVEL WIND
PRESSURE CONTROL WITH GUAGE
MANUAL REEL BRAKE LEVERS AT OPERATOR
CONSOLE
24" BRAKE DISC FOR PAYOUT
OPERATORS CONSOLE W/ PROTECTIVE SCREEN
(2) MANUAL STABILIZERS REAR

## TRAILER:

TANDEM AXLE TRAILER MOUNTED SINGLE TIRE (SUPER SINGLES) AIR BRAKES 385/ 65 R 22.5 RADIAL TIRES BUDD WHEELS

ADJUSTABLE HEIGHT PINTLE STYLE HITCH

OVERALL WIDTH: 8'6" OVERALL LENGTH: 21' OVERALL HEIGHT: 10'

## **REEL SIZES:**

26" WIDE 48" DIAMETER 11" CORE DIAMETER

MAX. REEL CAPACITY: 12,500 FT. OF 5/8" ROPE EQUIPPED WITH 10,000 FT. OF 5/8" ROPE PER DRUM