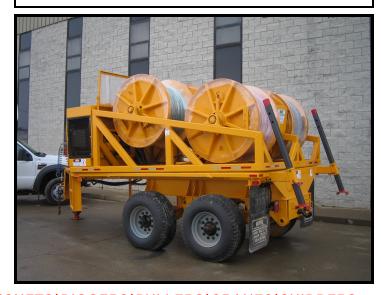

## **4 DRUM PULLER:**

GRAY 4-DRUM PULLER
VIN.# VA230404
4 CYLINDER JOHN DEERE DIESEL ENGINE
6,000 LB. CONTINUOUS LINE PULL
7,000 MAXIMUM LINE PULL
0-4 MPH LINE PULL SPEED
HYD. SWIVEL BASE LEVEL WIND
PRESSURE CONTROL WITH GUAGE
MANUAL REEL BRAKE LEVERS AT OPERATOR
CONSOLE
24" BRAKE DISC FOR PAYOUT
OPERATORS CONSOLE W/ PROTECTIVE SCREEN
(2) MANUAL STABILIZERS REAR

## TRAILER:

TANDEM AXLE TRAILER MOUNTED SINGLE TIRE (SUPER SINGLES) AIR BRAKES 385/ 65 R 22.5 RADIAL TIRES BUDD WHEELS

ADJUSTABLE HEIGHT PINTLE STYLE HITCH

OVERALL WIDTH: 8'6" OVERALL LENGTH: 21' OVERALL HEIGHT: 10'

## **REEL SIZES:**

26" WIDE 48" DIAMETER 11" CORE DIAMETER

MAX. REEL CAPACITY: 12,500 FT. OF 5/8" ROPE EQUIPPED WITH 10,000 FT. OF 5/8" ROPE PER DRUM