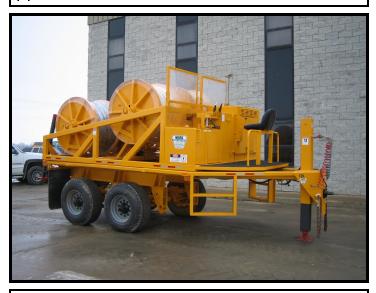

## **4 DRUM PULLER:**

GRAY 4-DRUM PULLER
VIN.# VA230404
4 CYLINDER JOHN DEERE DIESEL ENGINE
6,000 LB. CONTINUOUS LINE PULL
7,000 MAXIMUM LINE PULL
0-4 MPH LINE PULL SPEED
HYD. SWIVEL BASE LEVEL WIND
PRESSURE CONTROL WITH GUAGE
MANUAL REEL BRAKE LEVERS AT OPERATOR
CONSOLE
24" BRAKE DISC FOR PAYOUT
OPERATORS CONSOLE W/ PROTECTIVE SCREEN
(2) MANUAL STABILIZERS REAR

## TRAILER:

TANDEM AXLE TRAILER MOUNTED SINGLE TIRE (SUPER SINGLES) AIR BRAKES 385/ 65 R 22.5 RADIAL TIRES BUDD WHEELS

ADJUSTABLE HEIGHT PINTLE STYLE HITCH

OVERALL WIDTH: 8'6" OVERALL LENGTH: 21' OVERALL HEIGHT: 10'

## **REEL SIZES:**

26" WIDE 48" DIAMETER 11" CORE DIAMETER

MAX. REEL CAPACITY: 12,500 FT. OF 5/8" ROPE EQUIPPED WITH 10,000 FT. OF 5/8" ROPE PER DRUM