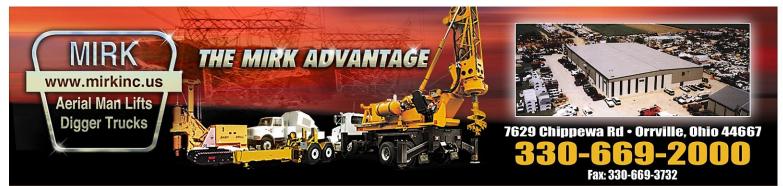

## RENTALS, SALES AND SERVICE NEW and USED • AERIAL PLATFORMS • DIGGER-DERRICK TRUCKS • SPECIALTY EQUIPMENT

**TOOL/ COMBO MATERIAL TRAILER:** FELLING FT-45-2 LP DECK OVER VI# 5FTCF3827L1002674 **ADJUSTABLE HEIGHT 3" PINTLE EYE TANDEM AXLE TRAILER - DUAL TIRES** SAFETY CHAINS TO FRAME **MERITOR WABCO AIR BRAKES WITH ABS PARKING BRAKES ON ALL AXLES** MANUAL TWIN 2-SPEED JACKS (39K LB LIFT CAP.) **D.O.T. SPEC. LED LIGHTING 7 PRONG ROUND LARGE TRAILER PLUG 25K AXLES OIL BATH HUBBS** 235/75R-17.5J RADIAL TIRES 8 BOLT (17.5 X 6.75) HUB PILOT **DROP DOWN SPRING ASSIST REAR RAMPS** 25K 3 LEAF SUSPENSION 9700 HUTCH

DIMENSIONAL DATA: OVERALL WIDTH: 102" OVERALL LENGTH: 447.6" OVERALL HEIGHT: 35" TALL RAMPS: 6' X 20" SPRINGS 49" SPREAD GVWR: 53,90 ENTIRE UNIT PAINTED BLACK WITH D.O.T. REFLECTIVE TAPE CARGO DATA: CARGO AREA—24' X 8.5' BEAVERTAIL: 6' X 8.5' BUIILT IN STORAGE BOX IN A-FRAME AREA OF HITCH