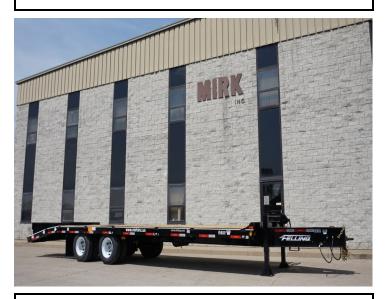

## RENTALS, SALES AND SERVICE NEW and USED • AERIAL PLATFORMS • DIGGER-DERRICK TRUCKS • SPECIALTY EQUIPMENT

**TOOL/ COMBO MATERIAL TRAILER:** FELLING FT-45-2 LP DECK OVER VI# 5FTCF3827L1002674 **ADJUSTABLE HEIGHT 3" PINTLE EYE TANDEM AXLE TRAILER - DUAL TIRES** SAFETY CHAINS TO FRAME **MERITOR WABCO AIR BRAKES WITH ABS PARKING BRAKES ON ALL AXLES** MANUAL TWIN 2-SPEED JACKS (39K LB LIFT CAP.) **D.O.T. SPEC. LED LIGHTING 7 PRONG ROUND LARGE TRAILER PLUG 25K AXLES OIL BATH HUBBS** 235/75R-17.5J RADIAL TIRES 8 BOLT (17.5 X 6.75) HUB PILOT **DROP DOWN SPRING ASSIST REAR RAMPS** 25K 3 LEAF SUSPENSION 9700 HUTCH

DIMENSIONAL DATA: OVERALL WIDTH: 102" OVERALL LENGTH: 447.6" OVERALL HEIGHT: 35" TALL RAMPS: 6' X 20" SPRINGS 49" SPREAD GVWR: 53,90 ENTIRE UNIT PAINTED BLACK WITH D.O.T. REFLECTIVE TAPE CARGO DATA: CARGO AREA—24' X 8.5' BEAVERTAIL: 6' X 8.5' BUIILT IN STORAGE BOX IN A-FRAME AREA OF HITCH