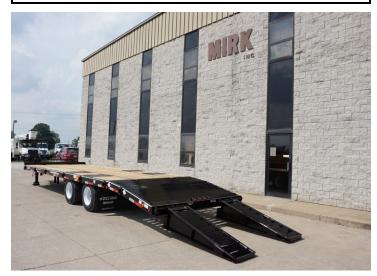

## RENTALS, SALES AND SERVICE NEW and USED • AERIAL PLATFORMS • DIGGER-DERRICK TRUCKS • SPECIALTY EQUIPMENT

**TOOL/ COMBO MATERIAL TRAILER:** FELLING FT-45-2 LP DECK OVER VI# 5FTCF3827L1002674 **ADJUSTABLE HEIGHT 3" PINTLE EYE TANDEM AXLE TRAILER - DUAL TIRES** SAFETY CHAINS TO FRAME **MERITOR WABCO AIR BRAKES WITH ABS PARKING BRAKES ON ALL AXLES** MANUAL TWIN 2-SPEED JACKS (39K LB LIFT CAP.) **D.O.T. SPEC. LED LIGHTING 7 PRONG ROUND LARGE TRAILER PLUG 25K AXLES OIL BATH HUBBS** 235/75R-17.5J RADIAL TIRES 8 BOLT (17.5 X 6.75) HUB PILOT **DROP DOWN SPRING ASSIST REAR RAMPS** 25K 3 LEAF SUSPENSION 9700 HUTCH

DIMENSIONAL DATA: OVERALL WIDTH: 102" OVERALL LENGTH: 447.6" OVERALL HEIGHT: 35" TALL RAMPS: 6' X 20" SPRINGS 49" SPREAD GVWR: 53,90 ENTIRE UNIT PAINTED BLACK WITH D.O.T. REFLECTIVE TAPE CARGO DATA: CARGO AREA—24' X 8.5' BEAVERTAIL: 6' X 8.5' BUIILT IN STORAGE BOX IN A-FRAME AREA OF HITCH