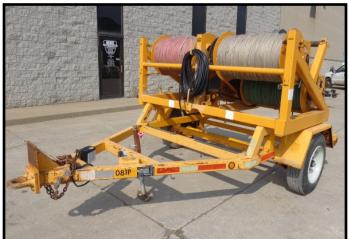

## **4 DRUM PULLER/ PILOT LINE WINDER:**

TSE MODEL 2501 4 DRUM PILOT LINE WINDER S.N. 1P9PR12195M435248 COMPACT AND PORTABLE, HYDRAULIC POWERED DIST CONDUCTER PULLER OR PILOT ROPE WINDER POWERED FROM HYD TOOL CIRCUIT ON LINE TRK. PULLER TENSIONER, OR HYD. POWER PACK. \*CAN BE TRAILER OR POLE MOUNTED\* STANDARD LEADSCREW LEVELWINDER FREE WHEELING DRUMS W/ DISC DRAG BRAKES FINE CONTROL MANUAL CALIPERS ON DRAG BRKS INDIVIDUAL DRUM CLUTCHES ANTI-ROTATION DEVICE ON DRIVE SYSTEM HOSES INCLUDED WITH QUICK COUPLERS

DIMENSIONS: LENGTH: 12 FT. 6 IN. WIDTH: 8 FT. 3 IN. HEIGHT: 6 FT. 6 IN. WEIGHT: (LESS ROPE) 2100 LBS. GVWR: 10,000 LBS. MOUNTED ON SINGLE TRAILER FOR TRANSPORT REAR PULL ONLY WHILE MTD. ADJUSTABLE PINTLE STYLE HITCH SAFETY CHAINS 7 PRONG TRAILER PLUG

## <u>MIRK #</u> 081P

PERFORMANCE SPECS. BASED ON 15 G.P.M. @ 2000 PSI. RATED LINE PULL: 1650 LBS. EMPTY DRUM 875 LBS. FULL DRUM MAXIMUM LINE PULL: 2000 LBS. EMPTY DRUM 1000 LBS. FULL DRUM BASED ON 3000 PSI. INTERMITTENT ONLY LINE SPEED: 0 –270 F.P.M. EMPTY DRUM 0—540 F.P.M. FULL DRUM AVERAGE LINE SPEED: 396 F.P.M. 5,280 ' OF 3/8" ROPE PER DRUM 4 COLORS RED, WHITE, BLUE, GREEN