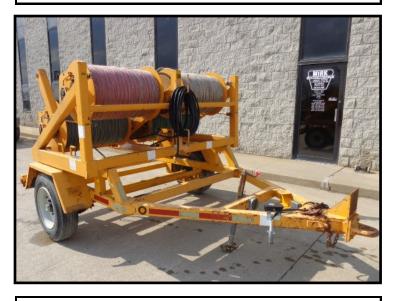

## **4 DRUM PULLER/ PILOT LINE WINDER:**

TSE MODEL 2501 4 DRUM PILOT LINE WINDER S.N. 1P9PR12195M435248 COMPACT AND PORTABLE, HYDRAULIC POWERED DIST CONDUCTER PULLER OR PILOT ROPE WINDER POWERED FROM HYD TOOL CIRCUIT ON LINE TRK. PULLER TENSIONER, OR HYD. POWER PACK. \*CAN BE TRAILER OR POLE MOUNTED\* STANDARD LEADSCREW LEVELWINDER FREE WHEELING DRUMS W/ DISC DRAG BRAKES FINE CONTROL MANUAL CALIPERS ON DRAG BRKS INDIVIDUAL DRUM CLUTCHES ANTI-ROTATION DEVICE ON DRIVE SYSTEM HOSES INCLUDED WITH QUICK COUPLERS

DIMENSIONS: LENGTH: 12 FT. 6 IN. WIDTH: 8 FT. 3 IN. HEIGHT: 6 FT. 6 IN. WEIGHT: (LESS ROPE) 2100 LBS. GVWR: 10,000 LBS. MOUNTED ON SINGLE TRAILER FOR TRANSPORT REAR PULL ONLY WHILE MTD. ADJUSTABLE PINTLE STYLE HITCH SAFETY CHAINS 7 PRONG TRAILER PLUG

## <u>MIRK #</u> 081P

PERFORMANCE SPECS. BASED ON 15 G.P.M. @ 2000 PSI. RATED LINE PULL: 1650 LBS. EMPTY DRUM 875 LBS. FULL DRUM MAXIMUM LINE PULL: 2000 LBS. EMPTY DRUM 1000 LBS. FULL DRUM BASED ON 3000 PSI. INTERMITTENT ONLY LINE SPEED: 0 –270 F.P.M. EMPTY DRUM 0—540 F.P.M. FULL DRUM AVERAGE LINE SPEED: 396 F.P.M. 5,280 ' OF 3/8" ROPE PER DRUM 4 COLORS RED, WHITE, BLUE, GREEN