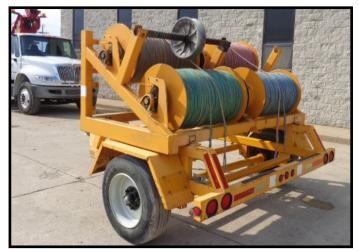

## **4 DRUM PULLER/ PILOT LINE WINDER:**

TSE MODEL 2501 4 DRUM PILOT LINE WINDER S.N. 1P9PR12195M435248 COMPACT AND PORTABLE, HYDRAULIC POWERED DIST CONDUCTER PULLER OR PILOT ROPE WINDER POWERED FROM HYD TOOL CIRCUIT ON LINE TRK. PULLER TENSIONER, OR HYD. POWER PACK. \*CAN BE TRAILER OR POLE MOUNTED\* STANDARD LEADSCREW LEVELWINDER FREE WHEELING DRUMS W/ DISC DRAG BRAKES FINE CONTROL MANUAL CALIPERS ON DRAG BRKS INDIVIDUAL DRUM CLUTCHES ANTI-ROTATION DEVICE ON DRIVE SYSTEM HOSES INCLUDED WITH QUICK COUPLERS

DIMENSIONS: LENGTH: 12 FT. 6 IN. WIDTH: 8 FT. 3 IN. HEIGHT: 6 FT. 6 IN. WEIGHT: (LESS ROPE) 2100 LBS. GVWR: 10,000 LBS. MOUNTED ON SINGLE TRAILER FOR TRANSPORT REAR PULL ONLY WHILE MTD. ADJUSTABLE PINTLE STYLE HITCH SAFETY CHAINS 7 PRONG TRAILER PLUG

## <u>MIRK #</u> 081P

PERFORMANCE SPECS. BASED ON 15 G.P.M. @ 2000 PSI. RATED LINE PULL: 1650 LBS. EMPTY DRUM 875 LBS. FULL DRUM MAXIMUM LINE PULL: 2000 LBS. EMPTY DRUM 1000 LBS. FULL DRUM BASED ON 3000 PSI. INTERMITTENT ONLY LINE SPEED: 0 –270 F.P.M. EMPTY DRUM 0—540 F.P.M. FULL DRUM AVERAGE LINE SPEED: 396 F.P.M. 5,280 ' OF 3/8" ROPE PER DRUM 4 COLORS RED, WHITE, BLUE, GREEN