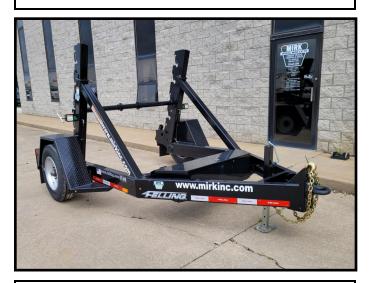

## **HYDRAULIC REEL TRAILER:**

2023 FELLING TRAILERS
MODEL # FT-10 R
TRAILER G.V.W.R. 11,500 LB.
HYDRAULIC SELF LOADING REEL TRAILER
ELECTRIC HYDRAULIC PUMP
235 /75R17.5 J RADIAL TIRES
8 HOLE BUDD WHEELS (17.5 X 6.75)
10K OIL BATH HUBS
ELECTRIC BRAKES W/ BREAK-A-WAY KIT
7 K MANUAL TONGUE JACK
3" ADJUSTABLE PINTLE HITCH EYE
3/8" SAFETY CHAINS (GRADE 70)
TREADPLATE FENDERS
L.E.D. LIGHTING
SPLASH APRONS

## **BODY DIMENSIONAL DATA:**

OVERALL LENGTH: 144"
OVERALL WIDTH: 102"
OVERALL HEIGHT: 76"

PAINTED: BLACK POWDER COAT EMPTY WEIGHT: 2.100 LBS.

## **MIRK # 057R**

## **MAXIMUM REEL CAPACITIES:**

MAX. REEL WIDTH: 61" (59" IF BELOW STUBS)

MAX. REEL DIAM: 120" MAX. WEIGHT: 9,400 LBS. 2 1/4" SOLID ARBOR BAR

12 VOLT D.C. BATTERY WITH CHARGING SYSTEM CHARGED THRU TRAILER PLUG FROM TOW VEHI-

CLE.

**ELECTRIC/ HYDRAULIC POWER UP & DOWN** 