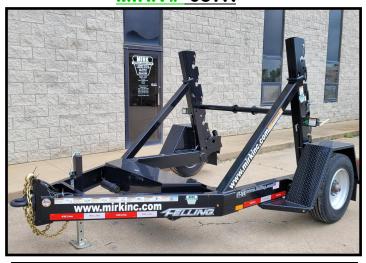

## **HYDRAULIC REEL TRAILER:**

2023 FELLING TRAILERS
MODEL # FT-10 R
TRAILER G.V.W.R. 11,500 LB.
HYDRAULIC SELF LOADING REEL TRAILER
ELECTRIC HYDRAULIC PUMP
235 /75R17.5 J RADIAL TIRES
8 HOLE BUDD WHEELS (17.5 X 6.75)
10K OIL BATH HUBS
ELECTRIC BRAKES W/ BREAK-A-WAY KIT
7 K MANUAL TONGUE JACK
3" ADJUSTABLE PINTLE HITCH EYE
3/8" SAFETY CHAINS (GRADE 70)
TREADPLATE FENDERS
L.E.D. LIGHTING
SPLASH APRONS

## **BODY DIMENSIONAL DATA:**

OVERALL LENGTH: 144"
OVERALL WIDTH: 102"
OVERALL HEIGHT: 76"

PAINTED: BLACK POWDER COAT EMPTY WEIGHT: 2.100 LBS.

## **MIRK # 057R**

## **MAXIMUM REEL CAPACITIES:**

MAX. REEL WIDTH: 61" (59" IF BELOW STUBS)

MAX. REEL DIAM: 120" MAX. WEIGHT: 9,400 LBS. 2 1/4" SOLID ARBOR BAR

12 VOLT D.C. BATTERY WITH CHARGING SYSTEM CHARGED THRU TRAILER PLUG FROM TOW VEHI-

CLE.

**ELECTRIC/ HYDRAULIC POWER UP & DOWN** 