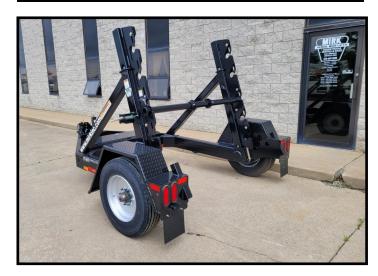

## **HYDRAULIC REEL TRAILER:**

2023 FELLING TRAILERS
MODEL # FT-10 R
TRAILER G.V.W.R. 11,500 LB.
HYDRAULIC SELF LOADING REEL TRAILER
ELECTRIC HYDRAULIC PUMP
235 /75R17.5 J RADIAL TIRES
8 HOLE BUDD WHEELS (17.5 X 6.75)
10K OIL BATH HUBS
ELECTRIC BRAKES W/ BREAK-A-WAY KIT
7 K MANUAL TONGUE JACK
3" ADJUSTABLE PINTLE HITCH EYE
3/8" SAFETY CHAINS (GRADE 70)
TREADPLATE FENDERS
L.E.D. LIGHTING
SPLASH APRONS

## **BODY DIMENSIONAL DATA:**

OVERALL LENGTH: 144"
OVERALL WIDTH: 102"
OVERALL HEIGHT: 76"

PAINTED: BLACK POWDER COAT EMPTY WEIGHT: 2.100 LBS.

## **MIRK # 057R**

## **MAXIMUM REEL CAPACITIES:**

MAX. REEL WIDTH: 61" (59" IF BELOW STUBS)

MAX. REEL DIAM: 120" MAX. WEIGHT: 9,400 LBS. 2 1/4" SOLID ARBOR BAR

12 VOLT D.C. BATTERY WITH CHARGING SYSTEM CHARGED THRU TRAILER PLUG FROM TOW VEHI-

CLE.

**ELECTRIC/ HYDRAULIC POWER UP & DOWN** 