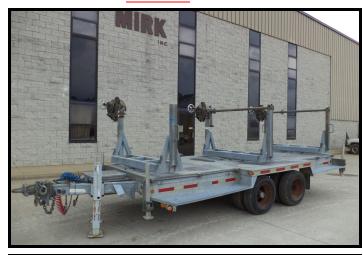

# ROTATING TURRET 3 REEL TRAILER: SAUBER MANUFACTURING MODEL 1539 3 REEL ROTATING TURRET TRAILER TURRETS ROTATE AND LOCK @ 15 DEGREE INCR. V.I. # 1F9UZ2323XV048303 G.V.W.R. 23,500 LBS. G.A.W.R. 20,000 LBS. TRAILER EMPTY WEIGHT 8,360 LBS. TRAILER CARRYING CAPACITY 15,140 LBS. 4 MANUAL STABILIZER DROP LEGS 2 @ FRONT 2 @ REAR SAUBER 16" BRONZE BRAKE DISC WITH MANUAL ADJUSTABLE CALIPER BRAKES ON SPINDLE BAR

# **MAXIMUM REEL CAPACITIES:**

MAXIMUM REEL WIDTH: 60"
MAXIMUM REEL DIAM: 74"
ARBOR BAR SIZE: 2 1/4"

MAXIMUM WEIGHT ON ARBOR: 8,000 LBS. EACH

OVERALL LENGTH: 23 FT.
OVERALL WIDTH: 96"
HEIGHT W/O REELS: 91"
EMPTY WEIGHT: 8360 LBS.

### **TRAILER SPECIFICATIONS:**

TANDEM AXLE DUAL WHEEL TRAILER
9.50—16.5 LT TIRES
8 HOLE BUDD STYLE WHEELS
OIL BATH STYLE HUBS
H. D. MANUAL TONGUE JACK
AIR BRAKES
D.O.T. SPEC. LIGHTING
7 PRONG LARGE TRAILER PLUG
SAFETY CHAINS
ADJUSTABLE STYLE PINTLE HITCH 3" EYE