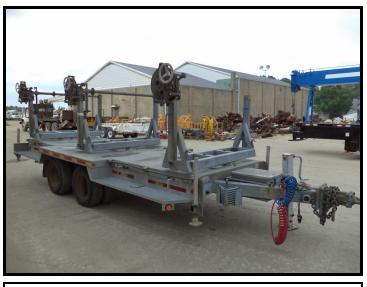

# ROTATING TURRET 3 REEL TRAILER: SAUBER MANUFACTURING MODEL 1539 3 REEL ROTATING TURRET TRAILER TURRETS ROTATE AND LOCK @ 15 DEGREE INCR. V.I. # 1F9UZ2323XV048303 G.V.W.R. 23,500 LBS. G.A.W.R. 20,000 LBS. TRAILER EMPTY WEIGHT 8,360 LBS. TRAILER CARRYING CAPACITY 15,140 LBS. 4 MANUAL STABILIZER DROP LEGS 2 @ FRONT 2 @ REAR SAUBER 16" BRONZE BRAKE DISC WITH MANUAL ADJUSTABLE CALIPER BRAKES ON SPINDLE BAR

# **MAXIMUM REEL CAPACITIES:**

MAXIMUM REEL WIDTH: 60"
MAXIMUM REEL DIAM: 74"
ARBOR BAR SIZE: 2 1/4"

MAXIMUM WEIGHT ON ARBOR: 8,000 LBS. EACH

OVERALL LENGTH: 23 FT.
OVERALL WIDTH: 96"
HEIGHT W/O REELS: 91"
EMPTY WEIGHT: 8360 LBS.

### **TRAILER SPECIFICATIONS:**

TANDEM AXLE DUAL WHEEL TRAILER
9.50—16.5 LT TIRES
8 HOLE BUDD STYLE WHEELS
OIL BATH STYLE HUBS
H. D. MANUAL TONGUE JACK
AIR BRAKES
D.O.T. SPEC. LIGHTING
7 PRONG LARGE TRAILER PLUG
SAFETY CHAINS
ADJUSTABLE STYLE PINTLE HITCH 3" EYE