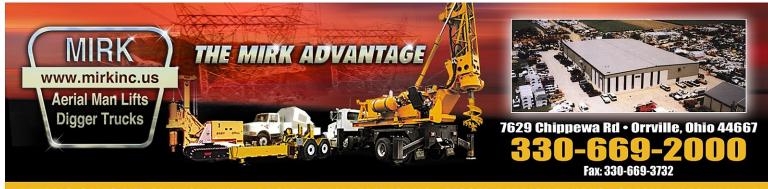

# ROTATING TURRET 3 REEL TRAILER: SAUBER MANUFACTURING MODEL 1539 3 REEL ROTATING TURRET TRAILER TURRETS ROTATE AND LOCK @ 15 DEGREE INCR. V.I. # 1F9UZ2323XV048303 G.V.W.R. 23,500 LBS. G.A.W.R. 20,000 LBS. TRAILER EMPTY WEIGHT 8,360 LBS. TRAILER CARRYING CAPACITY 15,140 LBS. 4 MANUAL STABILIZER DROP LEGS 2 @ FRONT 2 @ REAR SAUBER 16" BRONZE BRAKE DISC WITH MANUAL ADJUSTABLE CALIPER BRAKES ON SPINDLE BAR

# **MAXIMUM REEL CAPACITIES:**

MAXIMUM REEL WIDTH: 60"
MAXIMUM REEL DIAM: 74"
ARBOR BAR SIZE: 2 1/4"

MAXIMUM WEIGHT ON ARBOR: 8,000 LBS. EACH

OVERALL LENGTH: 23 FT.
OVERALL WIDTH: 96"
HEIGHT W/O REELS: 91"
EMPTY WEIGHT: 8360 LBS.

### **TRAILER SPECIFICATIONS:**

TANDEM AXLE DUAL WHEEL TRAILER
9.50—16.5 LT TIRES
8 HOLE BUDD STYLE WHEELS
OIL BATH STYLE HUBS
H. D. MANUAL TONGUE JACK
AIR BRAKES
D.O.T. SPEC. LIGHTING
7 PRONG LARGE TRAILER PLUG
SAFETY CHAINS
ADJUSTABLE STYLE PINTLE HITCH 3" EYE