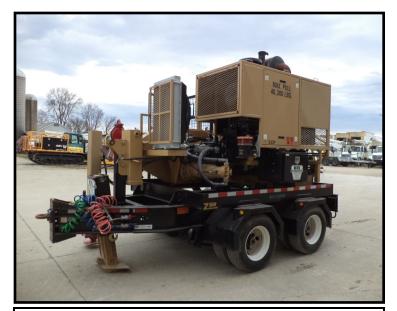

## HYDRAULIC UNDERGROUND PULLER:

CONDUX MODEL ARS701 40,000 LB. PULLER V.I.N. # 1Z9PU1623EM026167 S.N. 06463 **BULL-WHEEL DIAMETER: 23.6 INCHES NEGATIVE SELF-ACTING HYDRAULIC BRAKE** HYD. DYNAMETER WITH SET POINT & AUTO. CON-TROL OF MAXIMUM PULL. HYDRAULIC OIL COOLING SYSTEM. HYD. QUICK CONNECTS TO CONTROL A SEPARATE REEL WINDER INSTEAD OF BUILT IN ONE. **CLOSED HYD. CIRCUIT FOR STEPLESS SPEED VARIA-**TION IN BOTH ROTATING DIRECTIONS. MACHINE IS **PROVIDED WITH A PULL PRE-SETTING SYSTEM THAT** MAINTAINS THE PRE SET PULLING VALUE (ALSO WHEN THE SPEED IS REDUCED TO "0") BY AUTOMAT-**ICALLY ADJUSTING THE OPERATION SPEED AC-**CORDING TO THE FRICTION AND UNEXPECTED LOADS WHICH MAY OCCUR.

HYD. EXTERNAL DRUM SAFETY CLAMP TO HOLD CONDUCTOR AGAINST PULLING DRUM OPTIONAL ELECTRONICPULL AND SPEED RECORDER ADJUSTABLE SIDE TO SIDE FAIRLEAD ROLLER FOR PULLING LINE. AIR BRAKES APPROX. TOTAL WEIGHT: 19,000 LBS.

PULLER PERFORMANCE: MAX PULL: 40,300 LBF SPEED @ MAX. PULL: 1.4 MPH MAX. SPEED: 3.1 MPH PULL @ MAX. SPEED: 17,985 LBF 280 HP DIESEL ENGINE GROUNDING CONNECTION POINT HYDRAULIC FRONT STABILIZER JACK

CALL US FOR ALL YOUR EQUIPMENT NEEDS:BUCKETS\*DIGGERS\*PULLERS\*CRANES\*SKIDDERS TRACK MACHINES\*TRAILERS\*CHIPPERS\*REEL CARRIERS AND MUCH, MUCH MORE!!!!!!!!