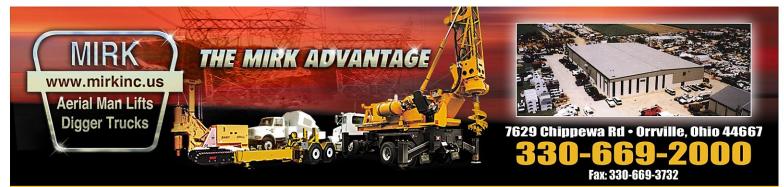

## HYDRAULIC UNDERGROUND PULLER:

CONDUX MODEL ARS701 40,000 LB. PULLER V.I.N. # 1Z9PU1623EM026167 S.N. 06463 **BULL-WHEEL DIAMETER: 23.6 INCHES NEGATIVE SELF-ACTING HYDRAULIC BRAKE** HYD. DYNAMETER WITH SET POINT & AUTO. CON-TROL OF MAXIMUM PULL. HYDRAULIC OIL COOLING SYSTEM. HYD. QUICK CONNECTS TO CONTROL A SEPARATE REEL WINDER INSTEAD OF BUILT IN ONE. **CLOSED HYD. CIRCUIT FOR STEPLESS SPEED VARIA-**TION IN BOTH ROTATING DIRECTIONS. MACHINE IS **PROVIDED WITH A PULL PRE-SETTING SYSTEM THAT** MAINTAINS THE PRE SET PULLING VALUE (ALSO WHEN THE SPEED IS REDUCED TO "0") BY AUTOMAT-**ICALLY ADJUSTING THE OPERATION SPEED AC-**CORDING TO THE FRICTION AND UNEXPECTED LOADS WHICH MAY OCCUR.

HYD. EXTERNAL DRUM SAFETY CLAMP TO HOLD CONDUCTOR AGAINST PULLING DRUM OPTIONAL ELECTRONICPULL AND SPEED RECORDER ADJUSTABLE SIDE TO SIDE FAIRLEAD ROLLER FOR PULLING LINE. AIR BRAKES APPROX. TOTAL WEIGHT: 19,000 LBS.

PULLER PERFORMANCE: MAX PULL: 40,300 LBF SPEED @ MAX. PULL: 1.4 MPH MAX. SPEED: 3.1 MPH PULL @ MAX. SPEED: 17,985 LBF 280 HP DIESEL ENGINE GROUNDING CONNECTION POINT HYDRAULIC FRONT STABILIZER JACK

CALL US FOR ALL YOUR EQUIPMENT NEEDS:BUCKETS\*DIGGERS\*PULLERS\*CRANES\*SKIDDERS TRACK MACHINES\*TRAILERS\*CHIPPERS\*REEL CARRIERS AND MUCH, MUCH MORE!!!!!!!!