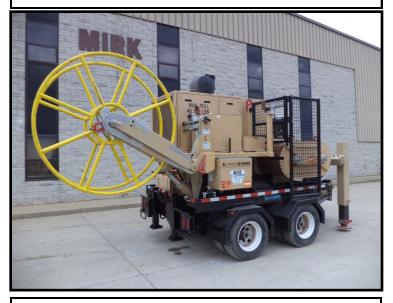

## HYDRAULIC UNDERGROUND PULLER:

CONDUX MODEL ARS701 40,000 LB. PULLER V.I.N. # 1Z9PU1623EM026167 S.N. 06463 **BULL-WHEEL DIAMETER: 23.6 INCHES NEGATIVE SELF-ACTING HYDRAULIC BRAKE** HYD. DYNAMETER WITH SET POINT & AUTO. CON-TROL OF MAXIMUM PULL. HYDRAULIC OIL COOLING SYSTEM. HYD. QUICK CONNECTS TO CONTROL A SEPARATE REEL WINDER INSTEAD OF BUILT IN ONE. **CLOSED HYD. CIRCUIT FOR STEPLESS SPEED VARIA-**TION IN BOTH ROTATING DIRECTIONS. MACHINE IS **PROVIDED WITH A PULL PRE-SETTING SYSTEM THAT** MAINTAINS THE PRE SET PULLING VALUE (ALSO WHEN THE SPEED IS REDUCED TO "0") BY AUTOMAT-**ICALLY ADJUSTING THE OPERATION SPEED AC-**CORDING TO THE FRICTION AND UNEXPECTED LOADS WHICH MAY OCCUR.

HYD. EXTERNAL DRUM SAFETY CLAMP TO HOLD CONDUCTOR AGAINST PULLING DRUM OPTIONAL ELECTRONICPULL AND SPEED RECORDER ADJUSTABLE SIDE TO SIDE FAIRLEAD ROLLER FOR PULLING LINE. AIR BRAKES APPROX. TOTAL WEIGHT: 19,000 LBS.

PULLER PERFORMANCE: MAX PULL: 40,300 LBF SPEED @ MAX. PULL: 1.4 MPH MAX. SPEED: 3.1 MPH PULL @ MAX. SPEED: 17,985 LBF 280 HP DIESEL ENGINE GROUNDING CONNECTION POINT HYDRAULIC FRONT STABILIZER JACK

CALL US FOR ALL YOUR EQUIPMENT NEEDS:BUCKETS\*DIGGERS\*PULLERS\*CRANES\*SKIDDERS TRACK MACHINES\*TRAILERS\*CHIPPERS\*REEL CARRIERS AND MUCH, MUCH MORE!!!!!!!!