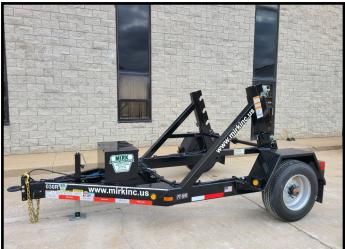

## **HYDRAULIC REEL TRAILER:**

2022 FELLING TRAILERS MODEL # FT-10 R TRAILER G.V.W.R. 11,500 LB. HYDRAULIC SELF LOADING REEL TRAILER ELECTRIC HYDRAULIC PUMP 235/75R17.5 J RADIAL TIRES 8 HOLE BUDD WHEELS (17.5 X 6.75 ) 10 K OIL BATH HUBS ELECTRIC BRAKES W/ BREAK-A-WAY KIT 7 K MANUAL TONGUE JACK 3" ADJUSTABLE PINTLE HITCH EYE 3/8" SAFETY CHAINS (GRADE 70 ) TREADPLATE FENDERS L.E.D. LIGHTING SPLASH APRONS

BODY DIMENSIONAL DATA: OVERALL LENGTH: 144" OVERALL WIDTH: 102" OVERALL HEIGHT: 76" PAINTED: BLACK POWDER COAT EMPTY WEIGHT: 2,100 LBS.

## MIRK # 030R

MAXIMUM REEL CAPACITIES: MAX. REEL WIDTH: 60" (59" IF BELOW STUBS) MAX. REEL DIAM: 120" MAX. WEIGHT: 9,400 LBS. 2 1/4" SOLID ARBOR BAR 12 VOLT D.C. BATTERY WITH CHARGING SYSTEM CHARGED THRU TRAILER PLUG FROM TOW VEHI-CLE.

**ELECTRIC/ HYDRAULIC POWER UP & DOWN** 

CALL US FOR ALL YOUR EQUIPMENT NEEDS:BUCKETS\*DIGGERS\*PULLERS\*CRANES\*SKIDDERS TRACK MACHINES\*TRAILERS\*CHIPPERS\*REEL CARRIERS AND MUCH, MUCH MORE!!!!!!!!