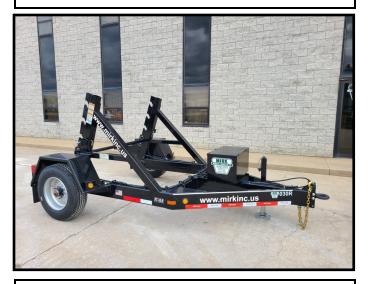

## **HYDRAULIC REEL TRAILER:**

2022 FELLING TRAILERS MODEL # FT-10 R TRAILER G.V.W.R. 11,500 LB. HYDRAULIC SELF LOADING REEL TRAILER ELECTRIC HYDRAULIC PUMP 235/75R17.5 J RADIAL TIRES 8 HOLE BUDD WHEELS (17.5 X 6.75 ) 10 K OIL BATH HUBS ELECTRIC BRAKES W/ BREAK-A-WAY KIT 7 K MANUAL TONGUE JACK 3" ADJUSTABLE PINTLE HITCH EYE 3/8" SAFETY CHAINS (GRADE 70 ) TREADPLATE FENDERS L.E.D. LIGHTING SPLASH APRONS

BODY DIMENSIONAL DATA: OVERALL LENGTH: 144" OVERALL WIDTH: 102" OVERALL HEIGHT: 76" PAINTED: BLACK POWDER COAT EMPTY WEIGHT: 2,100 LBS.

## MIRK # 030R

MAXIMUM REEL CAPACITIES: MAX. REEL WIDTH: 60" (59" IF BELOW STUBS) MAX. REEL DIAM: 120" MAX. WEIGHT: 9,400 LBS. 2 1/4" SOLID ARBOR BAR 12 VOLT D.C. BATTERY WITH CHARGING SYSTEM CHARGED THRU TRAILER PLUG FROM TOW VEHI-CLE.

**ELECTRIC/ HYDRAULIC POWER UP & DOWN** 

CALL US FOR ALL YOUR EQUIPMENT NEEDS:BUCKETS\*DIGGERS\*PULLERS\*CRANES\*SKIDDERS TRACK MACHINES\*TRAILERS\*CHIPPERS\*REEL CARRIERS AND MUCH, MUCH MORE!!!!!!!!