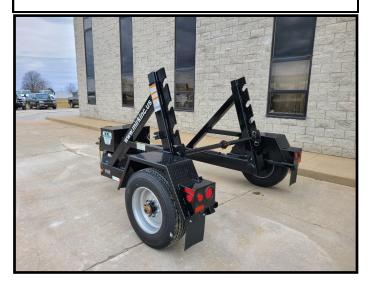

## **HYDRAULIC REEL TRAILER:**

2022 FELLING TRAILERS MODEL # FT-10 R TRAILER G.V.W.R. 11,500 LB. HYDRAULIC SELF LOADING REEL TRAILER ELECTRIC HYDRAULIC PUMP 235/75R17.5 J RADIAL TIRES 8 HOLE BUDD WHEELS (17.5 X 6.75 ) 10 K OIL BATH HUBS ELECTRIC BRAKES W/ BREAK-A-WAY KIT 7 K MANUAL TONGUE JACK 3" ADJUSTABLE PINTLE HITCH EYE 3/8" SAFETY CHAINS (GRADE 70 ) TREADPLATE FENDERS L.E.D. LIGHTING SPLASH APRONS

BODY DIMENSIONAL DATA: OVERALL LENGTH: 144" OVERALL WIDTH: 102" OVERALL HEIGHT: 76" PAINTED: BLACK POWDER COAT EMPTY WEIGHT: 2,100 LBS.

## MIRK # 030R

MAXIMUM REEL CAPACITIES: MAX. REEL WIDTH: 60" (59" IF BELOW STUBS) MAX. REEL DIAM: 120" MAX. WEIGHT: 9,400 LBS. 2 1/4" SOLID ARBOR BAR 12 VOLT D.C. BATTERY WITH CHARGING SYSTEM CHARGED THRU TRAILER PLUG FROM TOW VEHI-CLE.

**ELECTRIC/ HYDRAULIC POWER UP & DOWN** 

CALL US FOR ALL YOUR EQUIPMENT NEEDS:BUCKETS\*DIGGERS\*PULLERS\*CRANES\*SKIDDERS TRACK MACHINES\*TRAILERS\*CHIPPERS\*REEL CARRIERS AND MUCH, MUCH MORE!!!!!!!!