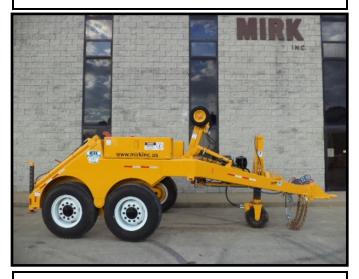

## HYD. SELF LOADING REEL TRAILER:

REFLD HYDRAULIC REEL TRAILER SELF MANEUVERABLE HYD. REEL TRAILER TRAILER SERIAL # 751003 ON AND OFF ROAD DURABILITY HYDRAULIC PAY-FF ASSIST CAPABLE HYDRAULIC SELF LOADING OF REELS 25,000 LB. MAX. REEL LIFT CAPACITY LOAD REELS 120" DIAM. X 68" WIDE TONGUE MOUNTED HYD. DRIVE WHEEL POWER UNIT LIFTING SLIDES TO LOAD AND ADJUST FOR REEL DIAMETER (LEVEL) HYD. POWERED FRICTION RIM DRIVE WHEELS AGAINST THE REEL FLANGES. (PAY-OFF)

**MIRK # 009P** 

HYD. SELF LOADING REEL TRAILER GASOLINE 2 CYLINDER ENGINE HYDROSTATIC DRIVE SYSTEM 3" REEL MANDREL (ARBOR BAR) REAR MANUAL STABILIZER JACKS RIGHT FRONT CONTROLS LOCATION DRIVE WHEELS ARE EASILY ADJUSTED FOR REEL WIDTH BY MANUALLY SLIDING HYDRAULIC RESERVOIR BUILT INTO THE TRAILER MAIN FRAME. 2 BUILT IN STORAGE COMPARTMENTS ON