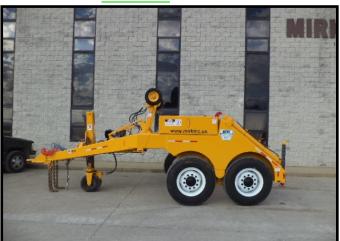

## HYD. SELF LOADING REEL TRAILER:

REFLD HYDRAULIC REEL TRAILER SELF MANEUVERABLE HYD. REEL TRAILER TRAILER SERIAL # 751003 ON AND OFF ROAD DURABILITY HYDRAULIC PAY-FF ASSIST CAPABLE HYDRAULIC SELF LOADING OF REELS 25,000 LB. MAX. REEL LIFT CAPACITY LOAD REELS 120" DIAM. X 68" WIDE TONGUE MOUNTED HYD. DRIVE WHEEL POWER UNIT LIFTING SLIDES TO LOAD AND ADJUST FOR REEL DIAMETER (LEVEL) HYD. POWERED FRICTION RIM DRIVE WHEELS AGAINST THE REEL FLANGES. (PAY-OFF)

**MIRK # 009P** 

HYD. SELF LOADING REEL TRAILER GASOLINE 2 CYLINDER ENGINE HYDROSTATIC DRIVE SYSTEM 3" REEL MANDREL (ARBOR BAR) REAR MANUAL STABILIZER JACKS RIGHT FRONT CONTROLS LOCATION DRIVE WHEELS ARE EASILY ADJUSTED FOR REEL WIDTH BY MANUALLY SLIDING HYDRAULIC RESERVOIR BUILT INTO THE TRAILER MAIN FRAME. 2 BUILT IN STORAGE COMPARTMENTS ON

2 BUILT IN STORAGE COMPARTMENTS ON TOPS OF FENDERS.

CALL US FOR ALL YOUR EQUIPMENT NEEDS:BUCKETS\*DIGGERS\*PULLERS\*CRANES\*SKIDDERS TRACK MACHINES\*TRAILERS\*CHIPPERS\*REEL CARRIERS AND MUCH, MUCH MORE!!!!!!!!