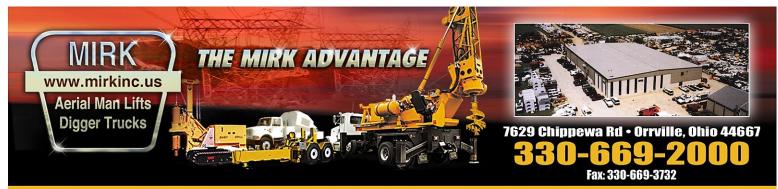

## HYD. SELF LOADING REEL TRAILER:

REFLD HYDRAULIC REEL TRAILER SELF MANEUVERABLE HYD. REEL TRAILER TRAILER SERIAL # 751003 ON AND OFF ROAD DURABILITY HYDRAULIC PAY-FF ASSIST CAPABLE HYDRAULIC SELF LOADING OF REELS 25,000 LB. MAX. REEL LIFT CAPACITY LOAD REELS 120" DIAM. X 68" WIDE TONGUE MOUNTED HYD. DRIVE WHEEL POWER UNIT LIFTING SLIDES TO LOAD AND ADJUST FOR REEL DIAMETER (LEVEL) HYD. POWERED FRICTION RIM DRIVE WHEELS AGAINST THE REEL FLANGES. (PAY-OFF)

**MIRK # 009P** 

HYD. SELF LOADING REEL TRAILER GASOLINE 2 CYLINDER ENGINE HYDROSTATIC DRIVE SYSTEM 3" REEL MANDREL (ARBOR BAR) REAR MANUAL STABILIZER JACKS RIGHT FRONT CONTROLS LOCATION DRIVE WHEELS ARE EASILY ADJUSTED FOR REEL WIDTH BY MANUALLY SLIDING HYDRAULIC RESERVOIR BUILT INTO THE TRAILER MAIN FRAME. 2 BUILT IN STORAGE COMPARTMENTS ON